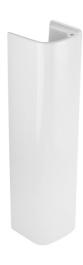

**Aire** Ref. 3370F0..0

# Vitreous china full pedestal for basin

Strong lines create a sense of welcome in the Aire Collection. The simple, striking design is beautifully functional, infusing a sense of warmth in the bathroom. Its practical appealing nature makes Aire a favourite for a relaxed, comfortable space.

#### **Dimensions**

Length: 180 mm. Width: 155 mm. Height: 690 mm.