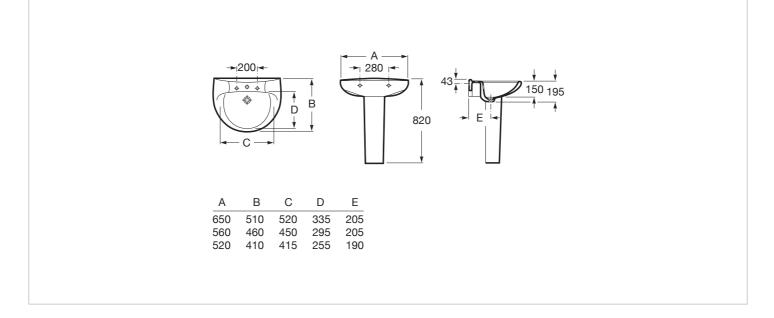

### **Technical drawings**

### Dimensions

Length: 180 mm. Width: 150 mm. Height: 670 mm.