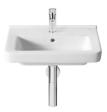

# Compact wall-hung vitreous china basin

Bowl position: Central Fixing kit: Included Installation type: Wall-hung Material: Vitreous china

Shape: Square

Taphole configuration: 1 prepunched, 1

taphole, 1 prepunched

#### **Dimensions**

Length: 500 mm. Width: 320 mm. Height: 110 mm.