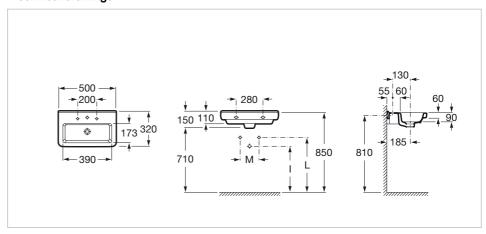

## **Technical drawings**

**Dama-N** Ref. 327788..0

#### **Dimensions**

Length: 500 mm. Width: 320 mm. Height: 110 mm.