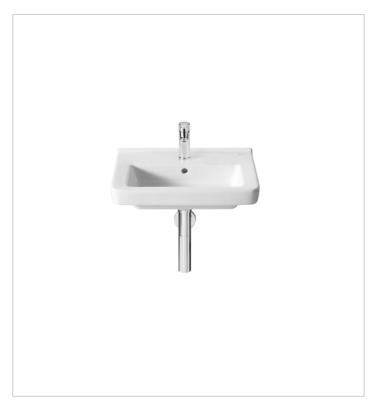

# Compact wall-hung vitreous china basin

Bowl position: Central Fixing kit: Included Installation type: Wall-hung Material: Vitreous china

Shape: Square

Taphole configuration: 1 prepunched, 1

taphole, 1 prepunched

#### **Dimensions**

Length: 500 mm. Width: 320 mm. Height: 110 mm.