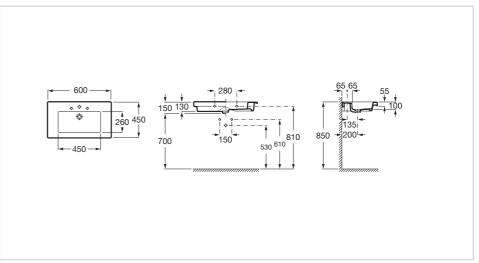

#### Dimensions

Length: 600 mm. Width: 450 mm. Height: 130 mm.

#### **Technical drawings**