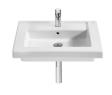

# Ref. 327546..0

An innovative and versatile collection. Due to the basin design, its straight lines and its variety of dimensions, it depicts an ideal solution for different bathroom spaces.

### Wall-hung or vanity vitreous china basin

Bowl position: Central Fixing kit: Included Installation type: Vanity, Wall-hung Material: Vitreous china Shape: Square Taphole configuration: 1 prepunched, 1 taphole, 1 prepunched