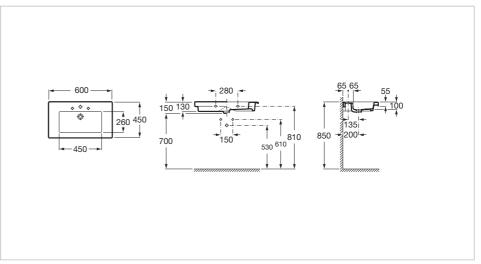

#### Dimensions

Length: 600 mm. Width: 450 mm. Height: 130 mm.

#### **Technical drawings**