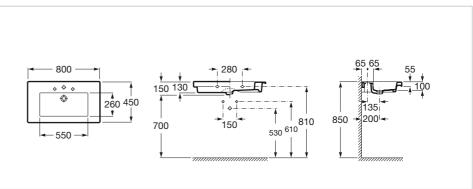

#### Dimensions

Length: 800 mm. Width: 450 mm. Height: 130 mm.

#### **Technical drawings**