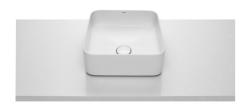

Inspira Ref. 327532..0

Three shapes, multiple combinations, ample possibilities. This vitreous china and furniture collection, with 3 design lines -Round (round), Soft (with soft angles) and Square (square)-, which can be perfectly combined, will bring life to bathroom spaces in any style.

# SQUARE - Over countertop FINECERAMIC® basin

Basin capacity (I): 14.5 Bowl position: Central

Installation type: Bowl / On countertop

Material: FINECERAMIC ®

Shape: Square

Taphole configuration: No tapholes