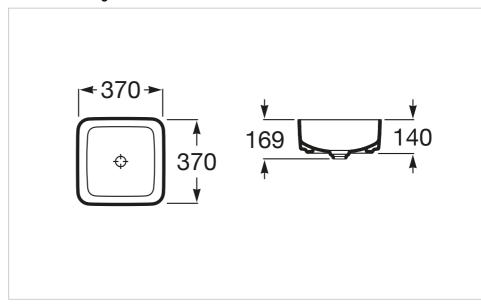

### **Dimensions**

Length: 370 mm. Width: 370 mm. Height: 140 mm.

## **Technical drawings**