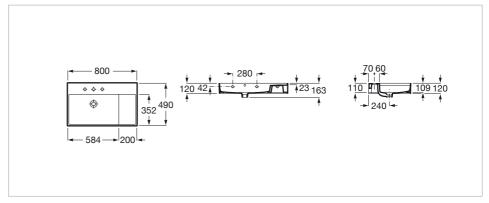

#### Dimensions

Length: 800 mm. Width: 490 mm. Height: 120 mm.

#### **Technical drawings**