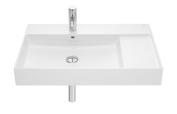

#### FINECERAMIC® wall-hung or vanity vitreous china basin

Basin capacity (I): 13.25 Bowl depth (mm): 109 Bowl length (mm): 584 Bowl position: Left Bowl width (mm): 352 Fixing kit: Included Installation type: Vanity, Wall-hung Integrated shelf Material: FINECERAMIC ® Shape: Square Shelf position: Right Taphole configuration: 1 prepunched, 1 taphole, 1 prepunched

#### Dimensions

Length: 800 mm. Width: 490 mm. Height: 120 mm.