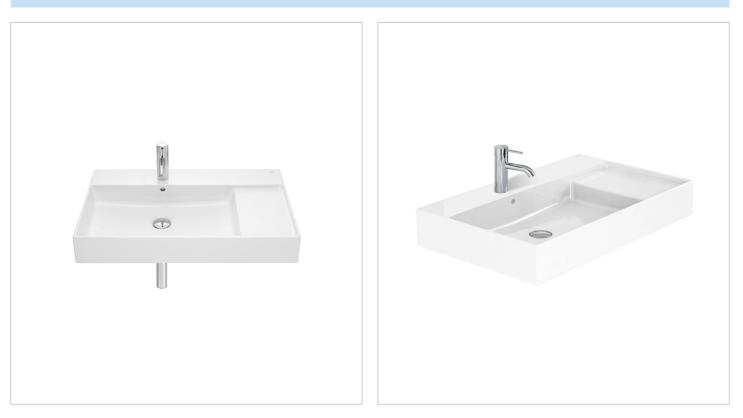

#### FINECERAMIC® wall-hung or vanity vitreous china basin

Basin capacity (I): 13.25 Bowl depth (mm): 109 Bowl length (mm): 584 Bowl position: Left Bowl width (mm): 352 Fixing kit: Included Installation type: Vanity, Wall-hung Integrated shelf Material: FINECERAMIC ® Shape: Square Shelf position: Right Taphole configuration: 1 prepunched, 1 taphole, 1 prepunched

#### Dimensions

Length: 800 mm. Width: 490 mm. Height: 120 mm.