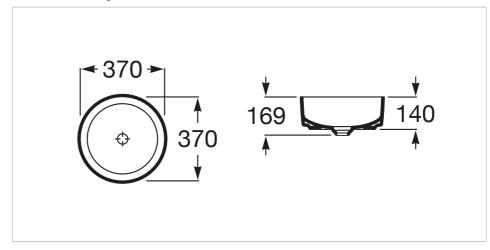

#### **Dimensions**

Length: 370 mm. Width: 370 mm. Height: 140 mm.

## **Technical drawings**