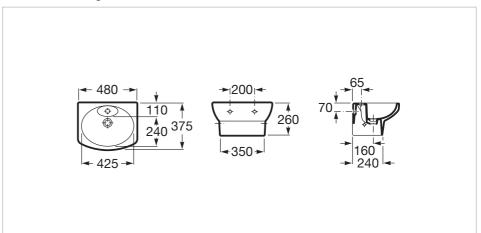

#### Dimensions

Length: 480 mm. Width: 375 mm. Height: 175 mm.

#### **Technical drawings**