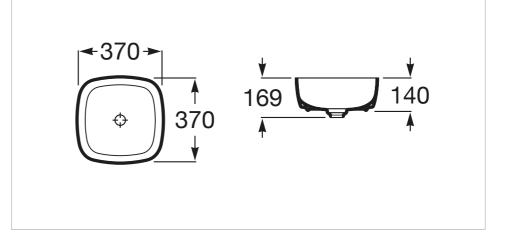

#### Dimensions

Length: 370 mm. Width: 370 mm. Height: 140 mm.

#### **Technical drawings**