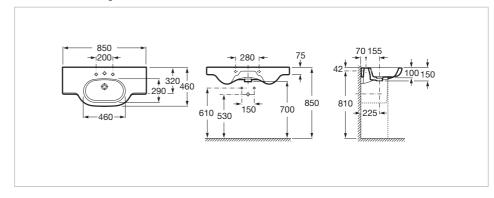

#### **Dimensions**

Length: 850 mm. Width: 460 mm. Height: 150 mm.

### **Technical drawings**

Meridian-N Ref. 32724D..0