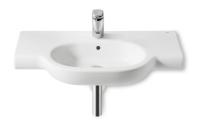

# Wall-hung vitreous china basin

Bowl position: Central Fixing kit: Included Installation type: Wall-hung

Integrated shelf

Material: Vitreous china

Shape: Round

Shelf position: On both sides

Taphole configuration: 1 prepunched, 1

#### **Dimensions**

Length: 850 mm. Width: 460 mm. Height: 150 mm.