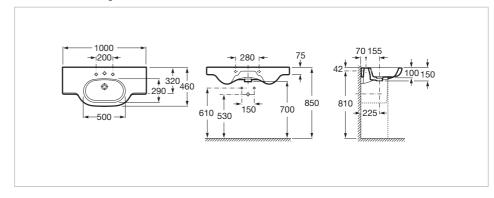

#### **Dimensions**

Length: 1000 mm. Width: 460 mm. Height: 150 mm.

### **Technical drawings**

Meridian-N Ref. 32724B..0