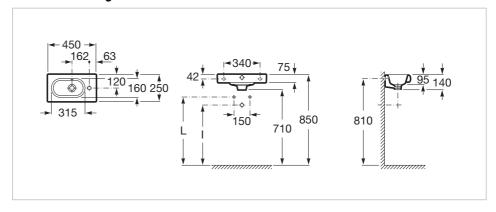

### **Dimensions**

Length: 450 mm. Width: 250 mm. Height: 140 mm.

## **Technical drawings**