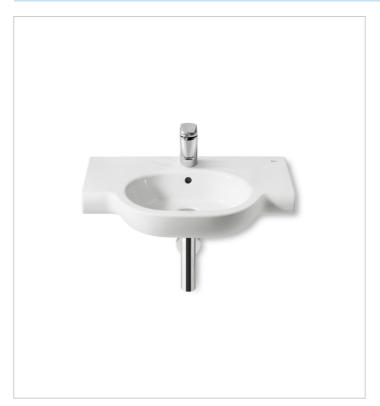

Meridian-N Ref. 327240..0

One single concept for a thousand solutions. One single concept to fulfil any need. The most versatile and global range.

# Wall-hung vitreous china basin

Bowl position: Central Fixing kit: Included Installation type: Wall-hung

Integrated shelf

Material: Vitreous china

Shape: Round

Shelf position: On both sides

Taphole configuration: 1 prepunched, 1

#### **Dimensions**

Length: 700 mm. Width: 460 mm. Height: 150 mm.