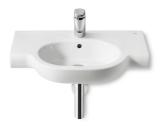

Meridian-N Ref. 327240..0

One single concept for a thousand solutions. One single concept to fulfil any need. The most versatile and global range.

# Wall-hung vitreous china basin

Bowl position: Central Fixing kit: Included Installation type: Wall-hung

Integrated shelf

Material: Vitreous china

Shape: Round

Shelf position: On both sides

Taphole configuration: 1 prepunched, 1

#### **Dimensions**

Length: 700 mm. Width: 460 mm. Height: 150 mm.