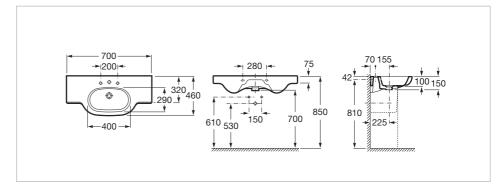

#### **Dimensions**

Length: 700 mm. Width: 460 mm. Height: 150 mm.

### **Technical drawings**

Meridian-N Ref. 327240..0