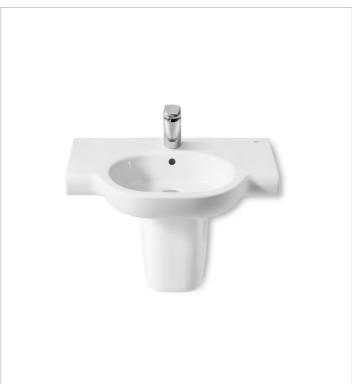

# Wall-hung vitreous china basin

Bowl position: Central Fixing kit: Included Installation type: Wall-hung

Integrated shelf

Material: Vitreous china

Shape: Round

Shelf position: On both sides

Taphole configuration: 1 prepunched, 1

#### **Dimensions**

Length: 700 mm. Width: 460 mm. Height: 150 mm.