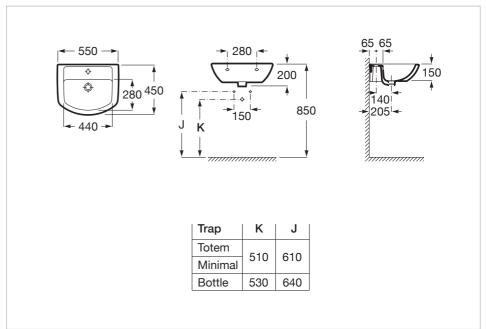

#### Dimensions

Length: 550 mm. Width: 450 mm. Height: 200 mm.

#### Technical drawings