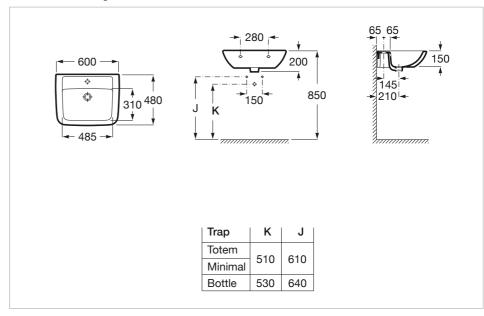

### **Dimensions**

Length: 600 mm. Width: 480 mm. Height: 200 mm.

## **Technical drawings**

**Aire** Ref. 3270F1..0