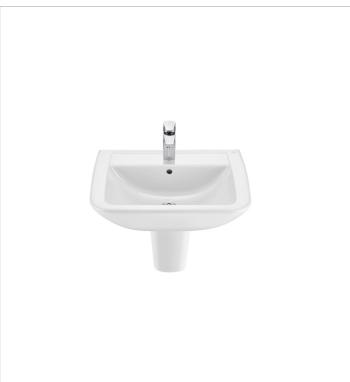

**Aire** Ref. 3270F1..0

Strong lines create a sense of welcome in the Aire Collection. The simple, striking design is beautifully functional, infusing a sense of warmth in the bathroom. Its practical appealing nature makes Aire a favourite for a relaxed, comfortable space.

# SQUARE - Wall-hung vitreous china basin

Bowl position: Central Fixing kit: Included Installation type: Wall-hung Material: Vitreous china

Shape: Square

Taphole configuration: 1 taphole in the middle

## Compatible with

3370F0..0 Vitreous china full pedestal for basin 3370F1..0 Vitreous china semipedestal for basin