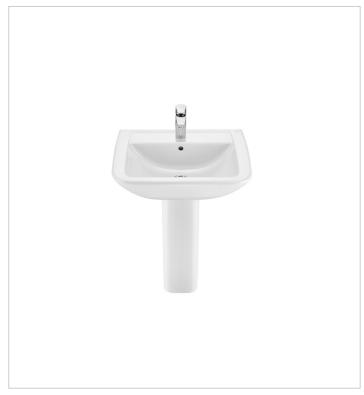

**Aire** Ref. 3270F1..0

Strong lines create a sense of welcome in the Aire Collection. The simple, striking design is beautifully functional, infusing a sense of warmth in the bathroom. Its practical appealing nature makes Aire a favourite for a relaxed, comfortable space.

# SQUARE - Wall-hung vitreous china basin

Bowl position: Central Fixing kit: Included Installation type: Wall-hung Material: Vitreous china

Shape: Square

Taphole configuration: 1 taphole in the middle

## Compatible with

3370F0..0 Vitreous china full pedestal for basin 3370F1..0 Vitreous china semipedestal for basin