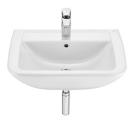

**Aire** Ref. 3270F1..0

Strong lines create a sense of welcome in the Aire Collection. The simple, striking design is beautifully functional, infusing a sense of warmth in the bathroom. Its practical appealing nature makes Aire a favourite for a relaxed, comfortable space.

# SQUARE - Wall-hung vitreous china basin

Bowl position: Central Fixing kit: Included Installation type: Wall-hung Material: Vitreous china

Shape: Square

Taphole configuration: 1 taphole in the middle