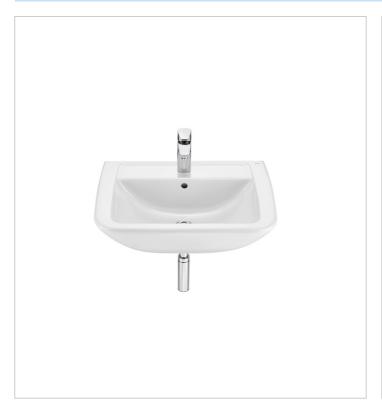

**Aire** Ref. 3270F1..0

Strong lines create a sense of welcome in the Aire Collection. The simple, striking design is beautifully functional, infusing a sense of warmth in the bathroom. Its practical appealing nature makes Aire a favourite for a relaxed, comfortable space.

# SQUARE - Wall-hung vitreous china basin

Bowl position: Central Fixing kit: Included Installation type: Wall-hung Material: Vitreous china

Shape: Square

Taphole configuration: 1 taphole in the middle