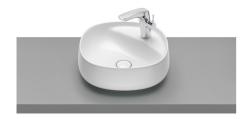

#### Over countertop FINECERAMIC® basin

Basin capacity (I): 6.8 Bowl depth (mm): 455 Bowl length (mm): 160 Bowl position: Central Bowl width (mm): 455 Fixing kit: Not included Installation type: Bowl / On countertop Integrated shelf Material: FINECERAMIC ® Shelf position: Right Taphole configuration: 1 taphole on the right side Weight (Kg): 10 Without overflow

#### Dimensions

Length: 455 mm. Width: 455 mm. Height: 160 mm.