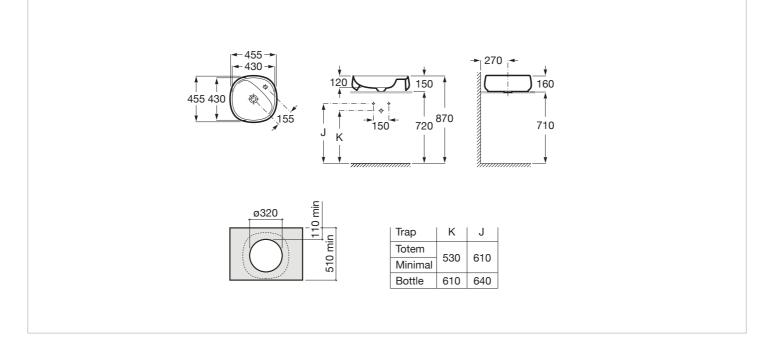

#### **Technical drawings**

#### Over countertop FINECERAMIC® basin

Basin capacity (I): 6.8 Bowl depth (mm): 455 Bowl length (mm): 160 Bowl position: Central Bowl width (mm): 455 Fixing kit: Not included Installation type: Bowl / On countertop Integrated shelf Material: FINECERAMIC ® Shelf position: Right Taphole configuration: 1 taphole on the right side Weight (Kg): 10 Without overflow

#### Dimensions

Length: 455 mm. Width: 455 mm. Height: 160 mm.