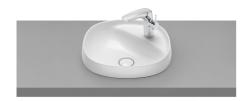

Beyond Ref. 3270B7..0

The interplay of volumes defines one of Roca's most exclusive vitreous china collections, for those who wish to take a step further in the search for innovation and design.

# In countertop FINECERAMIC® basin

Basin capacity (I): 6.5 Bowl depth (mm): 455 Bowl length (mm): 160 Bowl position: Central Bowl width (mm): 455 Fixing kit: Not included

Installation type: Drop-in / Countertop

Integrated shelf

Material: FINECERAMIC ® Shelf position: Right

Taphole configuration: 1 taphole on the right

side

Weight (Kg): 6.5 Without overflow

#### **Dimensions**

Length: 450 mm. Width: 450 mm. Height: 160 mm.