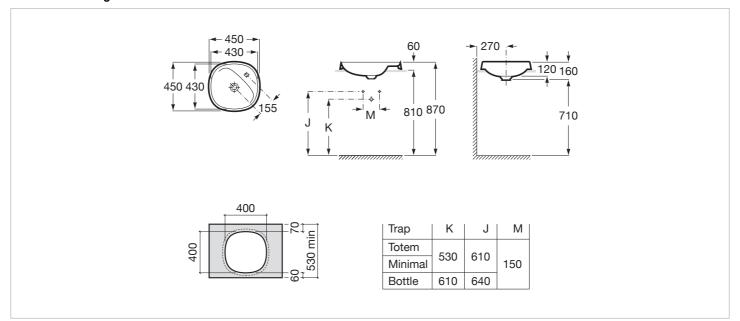

## **Technical drawings**

#### **Dimensions**

Length: 450 mm. Width: 450 mm. Height: 160 mm.

# In countertop FINECERAMIC® basin

Basin capacity (I): 6.5 Bowl depth (mm): 455 Bowl length (mm): 160 Bowl position: Central Bowl width (mm): 455 Fixing kit: Not included

Installation type: Drop-in / Countertop

Integrated shelf

Material: FINECERAMIC ® Shelf position: Right

Taphole configuration: 1 taphole on the right

side

Weight (Kg): 6.5 Without overflow