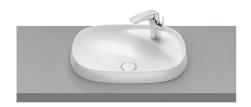

Beyond Ref. 3270B6..0

The interplay of volumes defines one of Roca's most exclusive vitreous china collections, for those who wish to take a step further in the search for innovation and design.

# In countertop FINECERAMIC® basin

Basin capacity (I): 8.4 Bowl depth (mm): 455 Bowl length (mm): 160 Bowl position: Central Bowl width (mm): 585 Fixing kit: Not included

Installation type: Drop-in / Countertop

#### **Dimensions**

Length: 585 mm. Width: 450 mm. Height: 160 mm.