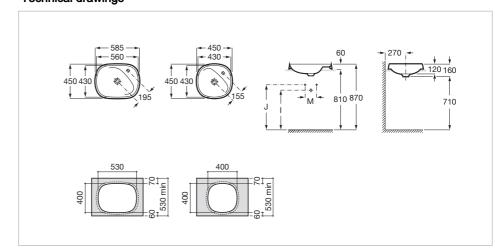

# **Technical drawings**

# In countertop FINECERAMIC® basin

Basin capacity (I): 8.4 Bowl depth (mm): 455 Bowl length (mm): 160 Bowl position: Central Bowl width (mm): 585 Fixing kit: Not included

Installation type: Drop-in / Countertop

#### **Dimensions**

Length: 585 mm. Width: 450 mm. Height: 160 mm.