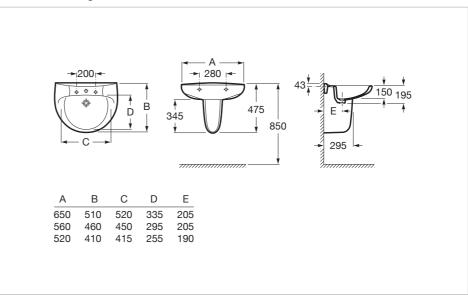

#### Dimensions

Length: 560 mm. Width: 460 mm. Height: 195 mm.

Compatible with

336312..5 Vitreous china semipedestal for basin

505400000 1 1/4" waste for basin / bidet with overflow and automatic plug

506401614 1 1/4" outlet connector for basin. 250 Pipe

506403110 1 1/4" outlet connector for basin. 300 Pipe

#### **Technical drawings**