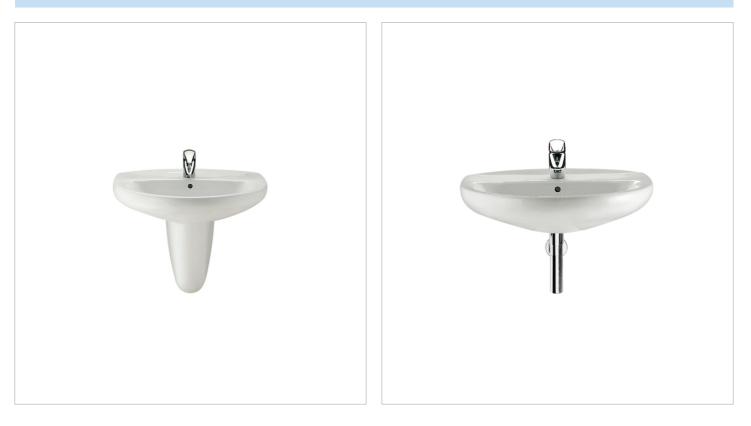

### Wall-hung vitreous china basin

Bowl position: Central Installation type: Wall-hung Material: Vitreous china Shape: Round Taphole configuration: 1 taphole in the middle

#### Dimensions

Length: 560 mm. Width: 460 mm. Height: 195 mm.

Compatible with

336312..5 Vitreous china semipedestal for basin

505400000 1 1/4" waste for basin / bidet with overflow and automatic plug

506401614 1 1/4" outlet connector for basin. 250 Pipe