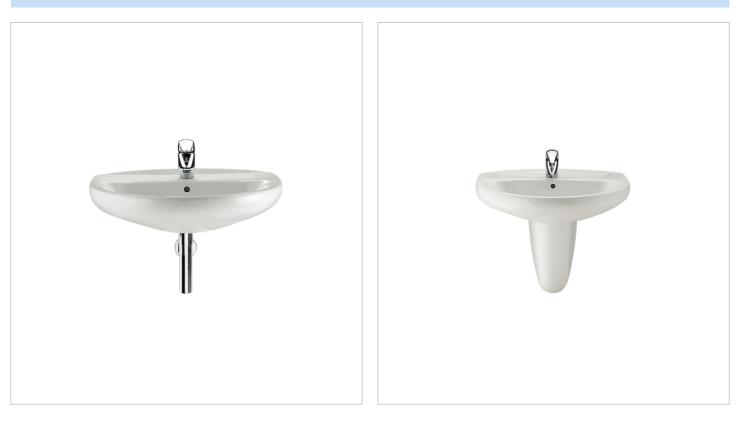

### Wall-hung vitreous china basin

Bowl position: Central Installation type: Wall-hung Material: Vitreous china Shape: Round Taphole configuration: 1 taphole in the middle

#### Dimensions

Length: 600 mm. Width: 490 mm. Height: 195 mm.

Compatible with

336312..5 Vitreous china semipedestal for basin

505400000 1 1/4" waste for basin / bidet with overflow and automatic plug

506401614 1 1/4" outlet connector for basin. 250 Pipe