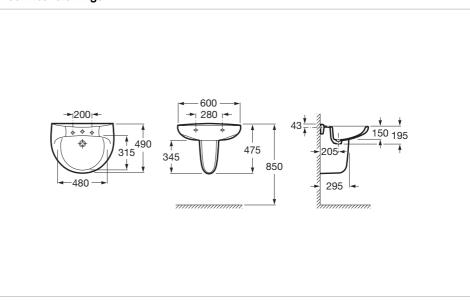

#### Dimensions

Length: 600 mm. Width: 490 mm. Height: 195 mm.

Compatible with

336312..5 Vitreous china semipedestal for basin

505400000 1 1/4" waste for basin / bidet with overflow and automatic plug

506401614 1 1/4" outlet connector for basin. 250 Pipe

#### **Technical drawings**