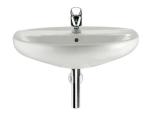

### Wall-hung vitreous china basin

Bowl position: Central Installation type: Wall-hung Material: Vitreous china Shape: Round Taphole configuration: 1 taphole in the middle

#### Dimensions

Length: 600 mm. Width: 490 mm. Height: 195 mm.

Compatible with

336312..5 Vitreous china semipedestal for basin

505400000 1 1/4" waste for basin / bidet with overflow and automatic plug

506401614 1 1/4" outlet connector for basin. 250 Pipe