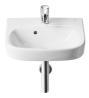

**Debba** Ref. 325998..U

A collection with a wide range of solutions that, combined with its sober yet current design, make it adaptable to every bathroom space.

# Wall-hung vitreous china basin

Basin capacity (I): 1.3 Bowl depth (mm): 90 Bowl length (mm): 340 Bowl position: Central Bowl width (mm): 200 Fixing kit: Included

Installation type: Wall-hung Material: Vitreous china

Shape: Square

Taphole configuration: 1 taphole in the middle

#### **Dimensions**

Length: 400 mm. Width: 320 mm. Height: 105 mm.