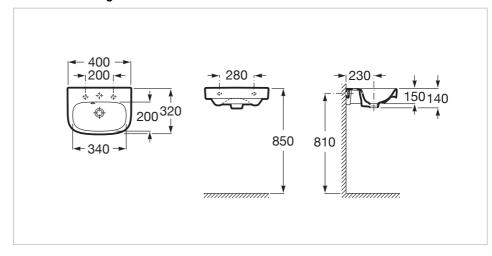

## **Technical drawings**

#### **Dimensions**

Length: 400 mm. Width: 320 mm. Height: 105 mm.

# Wall-hung vitreous china basin

Basin capacity (I): 1.3 Bowl depth (mm): 90 Bowl length (mm): 340 Bowl position: Central Bowl width (mm): 200 Fixing kit: Included

Installation type: Wall-hung Material: Vitreous china