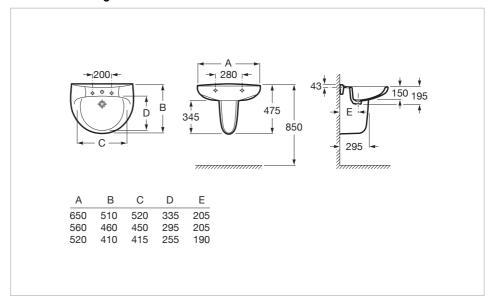

#### **Dimensions**

Length: 520 mm. Width: 410 mm. Height: 195 mm.

## **Technical drawings**

**Laura** Ref. 325394..0