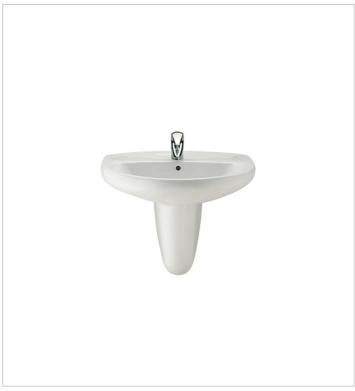

# Wall-hung vitreous china basin

Bowl position: Central Installation type: Wall-hung Material: Vitreous china

Shape: Round

Taphole configuration: 1 taphole in the middle

### Compatible with

336312..5 Vitreous china semipedestal for basin

505400000 1 1/4" waste for basin / bidet with overflow and automatic plug

506401614 1 1/4" outlet connector for basin.

250 Pipe

506403110 1 1/4" outlet connector for basin.