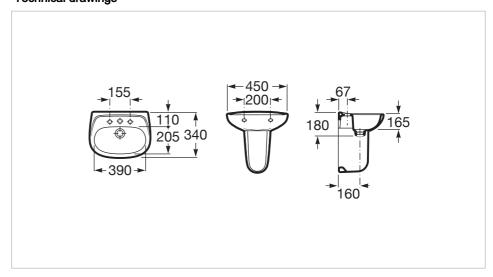

#### **Dimensions**

Length: 450 mm. Width: 340 mm. Height: 180 mm.

## **Technical drawings**