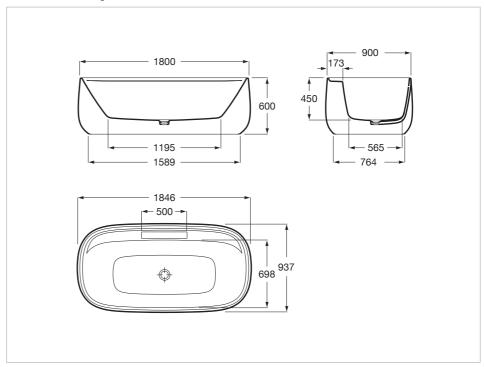

# Free-standing SURFEX® bath with tap ledge

Anti-slip type: Integrated Capacity (people): 2 Drain: Included

Installation structure: Naked Installation type: Freestanding Internal height (mm): 450 Internal length (mm): 1195 Internal width (mm): 565 Location of tap ledge: Long side

Material: SURFEX ® Shape: Oval Sound insulation Tap bank

Water capacity to overflow (I): 290

#### **Dimensions**

Length: 1846 mm. Width: 937 mm. Height: 600 mm.

## **Technical drawings**

Beyond Ref. 248453..0