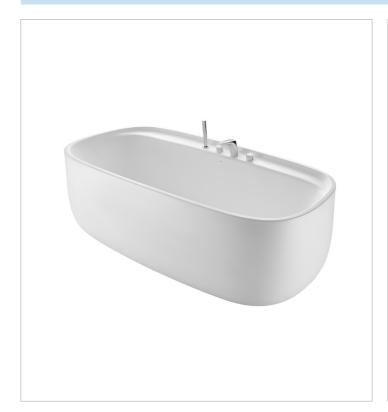

# Free-standing SURFEX® bath with tap ledge

Anti-slip type: Integrated Capacity (people): 2 Drain: Included

Installation structure: Naked Installation type: Freestanding Internal height (mm): 450 Internal length (mm): 1195 Internal width (mm): 565 Location of tap ledge: Long side

Material: SURFEX ® Shape: Oval Sound insulation Tap bank

Water capacity to overflow (I): 290

#### **Dimensions**

Length: 1846 mm. Width: 937 mm. Height: 600 mm.