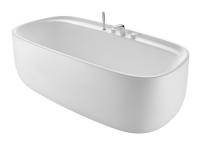

# Free-standing SURFEX® bath with tap ledge

Anti-slip type: Integrated Capacity (people): 2 Drain: Included

Installation structure: Naked Installation type: Freestanding Internal height (mm): 450 Internal length (mm): 1195 Internal width (mm): 565 Location of tap ledge: Long side

Material: SURFEX ® Shape: Oval Sound insulation Tap bank

Water capacity to overflow (I): 290

#### **Dimensions**

Length: 1846 mm. Width: 937 mm. Height: 600 mm.