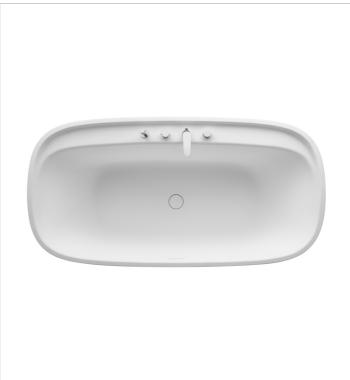

# Free-standing SURFEX® bath with tap ledge

Anti-slip type: Integrated Capacity (people): 2 Drain: Included

Installation structure: Naked Installation type: Freestanding Internal height (mm): 450 Internal length (mm): 1195 Internal width (mm): 565 Location of tap ledge: Long side

Material: SURFEX ® Shape: Oval Sound insulation Tap bank

Water capacity to overflow (I): 290

#### **Dimensions**

Length: 1846 mm. Width: 937 mm. Height: 600 mm.