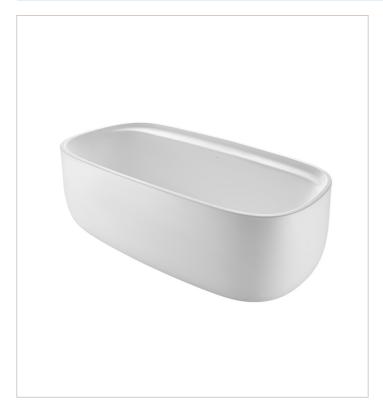

Beyond Ref. 248452..0

The interplay of volumes defines one of Roca's most exclusive vitreous china collections, for those who wish to take a step further in the search for innovation and design.

## Free-standing SURFEX® bath

Anti-slip type: Integrated Capacity (people): 2 Drain: Included

Installation structure: Naked Installation type: Freestanding Internal height (mm): 450 Internal length (mm): 1195 Internal width (mm): 565 Material: SURFEX ® Shape: Oval

## Dimensions

Length: 1846 mm. Width: 937 mm. Height: 600 mm.