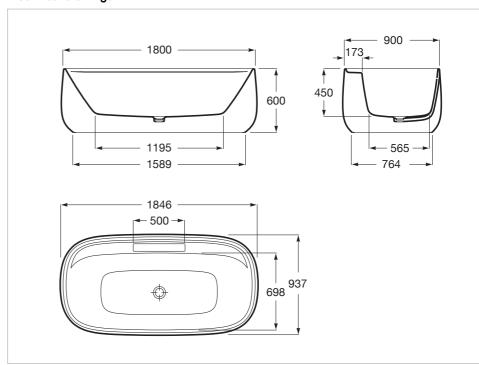

## **Technical drawings**

Beyond Ref. 248452..0

## Dimensions

Length: 1846 mm. Width: 937 mm. Height: 600 mm.