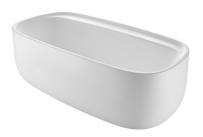

Beyond Ref. 248452..0

The interplay of volumes defines one of Roca's most exclusive vitreous china collections, for those who wish to take a step further in the search for innovation and design.

## Free-standing SURFEX® bath

Anti-slip type: Integrated Capacity (people): 2 Drain: Included

Installation structure: Naked Installation type: Freestanding Internal height (mm): 450 Internal length (mm): 1195 Internal width (mm): 565 Material: SURFEX ® Shape: Oval

## Dimensions

Length: 1846 mm. Width: 937 mm. Height: 600 mm.