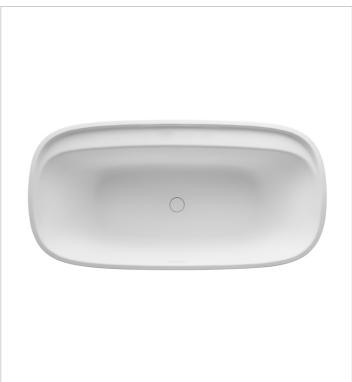

Beyond Ref. 248452..0

The interplay of volumes defines one of Roca's most exclusive vitreous china collections, for those who wish to take a step further in the search for innovation and design.

## Free-standing SURFEX® bath

Anti-slip type: Integrated Capacity (people): 2 Drain: Included

Installation structure: Naked Installation type: Freestanding Internal height (mm): 450 Internal length (mm): 1195 Internal width (mm): 565 Material: SURFEX ® Shape: Oval

## Dimensions

Length: 1846 mm. Width: 937 mm. Height: 600 mm.