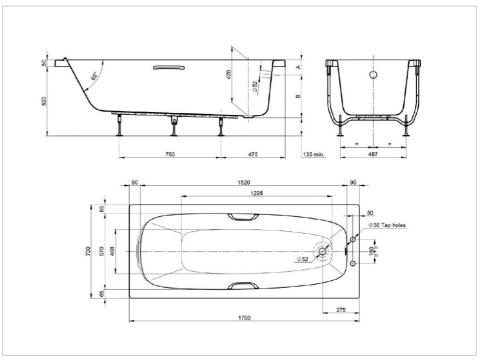

#### **Technical drawings**

#### Dimensions

Length: 1700 mm. Width: 700 mm. Height: 420 mm.