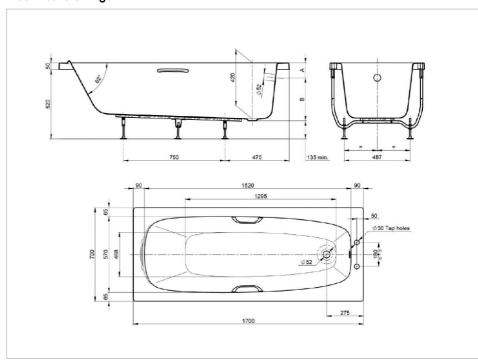

## **Technical drawings**

#### **Dimensions**

Length: 1700 mm. Width: 700 mm. Height: 420 mm.