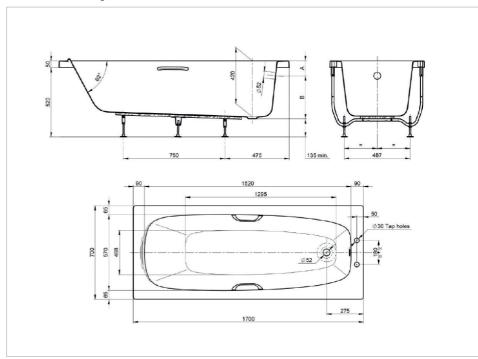

### **Dimensions**

Length: 1700 mm. Width: 700 mm. Height: 420 mm.

## **Technical drawings**