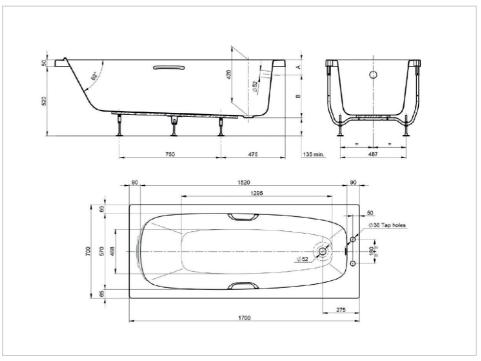

### Dimensions

Length: 1700 mm. Width: 700 mm. Height: 420 mm.

#### Technical drawings