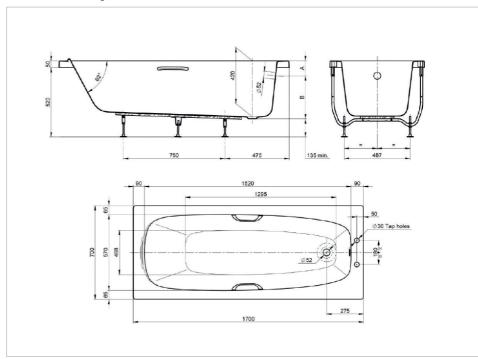

#### **Dimensions**

Length: 1700 mm. Width: 700 mm. Height: 420 mm.

## **Technical drawings**