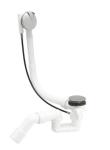

## Waste for double-ended baths

Cover included Suitable for: Bath Trap included Type of cover: Pop-up

Type of cover: Pop-up
Type of waste: Automatic
Waste diameter (mm): 52
With overflow