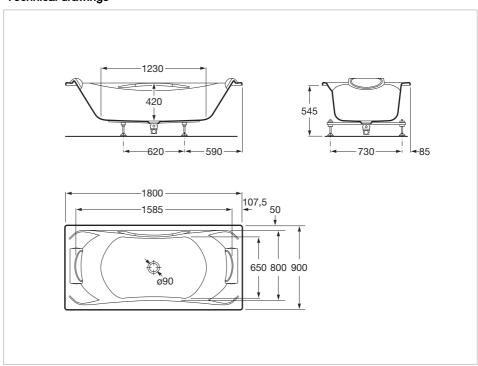

## **Technical drawings**

Internal height (mm): 420 Internal length (mm): 1585 Internal width (mm): 630

Material: Acrylic Shape: Rectangular Sound insulation

Water capacity to overflow (I): 220

Weight (Kg): 29

## **Dimensions**

Length: 1800 mm. Width: 900 mm. Height: 420 mm.