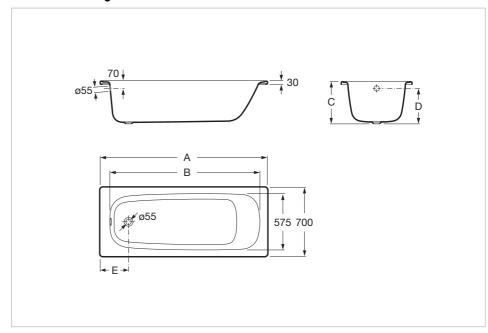

## **Dimensions**

Length: 1700 mm. Width: 700 mm. Height: 400 mm.

## **Technical drawings**