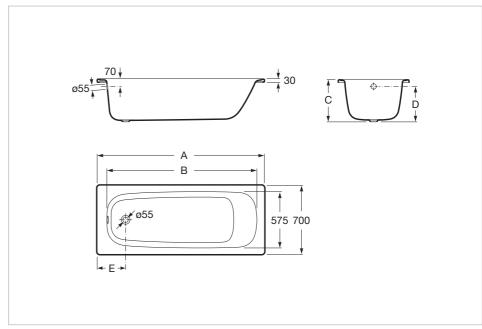

## **Dimensions**

Length: 1700 mm. Width: 700 mm. Height: 400 mm.

## **Technical drawings**