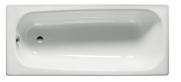

### Rectangular steel bath

Capacity (people): 1 Drain: Not included Earth connection Installation structure: Naked Installation type: Drop-in, With front panel Internal height (mm): 400 Internal height (mm): 1325 Internal width (mm): 575 Material: Steel Shape: Rectangular Water capacity to overflow (I): 155

### Dimensions

Length: 1500 mm. Width: 700 mm. Height: 400 mm.