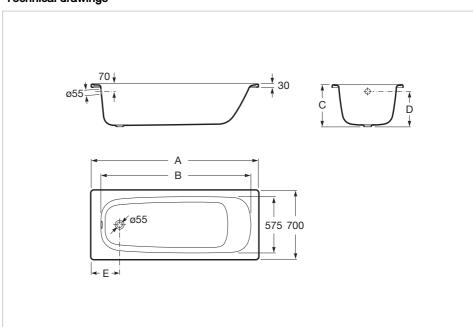

#### **Technical drawings**

### Rectangular steel bath

Capacity (people): 1 Drain: Not included Earth connection Installation structure: Naked Installation type: Drop-in, With front panel Internal height (mm): 400 Internal height (mm): 1325 Internal width (mm): 575 Material: Steel Shape: Rectangular Water capacity to overflow (I): 155

### Dimensions

Length: 1500 mm. Width: 700 mm. Height: 400 mm.