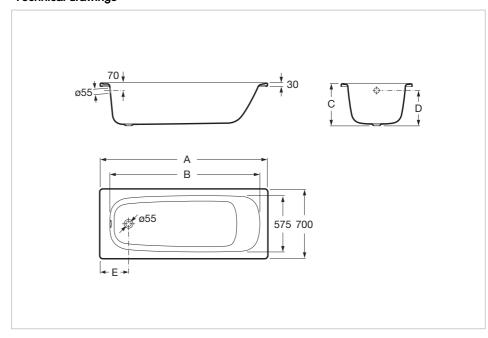

# **Technical drawings**

#### **Dimensions**

Length: 1700 mm. Width: 700 mm. Height: 400 mm.

# Rectangular steel bath

Capacity (people): 1 Drain: Not included Earth connection

Installation structure: Naked

Installation type: Drop-in, With front panel

Internal height (mm): 400 Internal length (mm): 1525 Internal width (mm): 575

Material: Steel Shape: Rectangular

Water capacity to overflow (I): 156