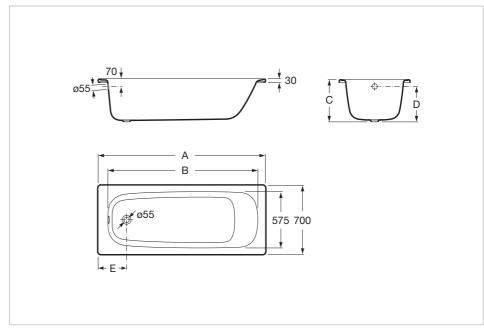

## **Dimensions**

Length: 1700 mm. Width: 700 mm. Height: 400 mm.

## **Technical drawings**