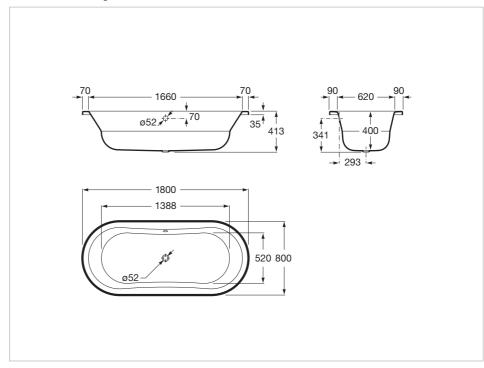

# Oval steel bath (3 mm steel sheet)

Capacity (people): 1 Drain: Not included Earth connection

Installation type: Drop-in Internal height (mm): 341 Internal length (mm): 1660 Internal width (mm): 620

Material: Steel Shape: Oval

Waste diameter (mm): 52

Water capacity to overflow (I): 210

#### **Dimensions**

Length: 1800 mm. Width: 800 mm. Height: 400 mm.

## **Technical drawings**