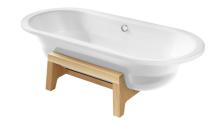

Art Plus Ref. 22255F..7

Oval steel bath with platform set in natural american oak wood and optional anti-slip base.

# Oval steel bath with white exterior, anti-slip base and american oak wooden platform

Anti-slip type: Added Capacity (people): 1 Drain: Included Earth connection

Installation structure: With feet Installation type: Freestanding Internal height (mm): 400 Internal length (mm): 1660 Internal width (mm): 620

Material: Steel Shape: Oval Sound insulation

Waste diameter (mm): 52

Water capacity to overflow (I): 210

Weight (Kg): 67

#### **Dimensions**

Length: 1800 mm. Width: 800 mm. Height: 565 mm.