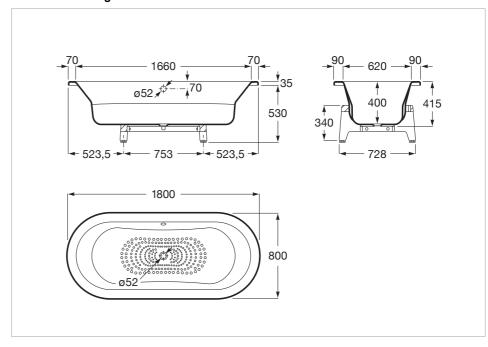

#### **Dimensions**

Length: 1800 mm. Width: 800 mm. Height: 565 mm.

### **Technical drawings**