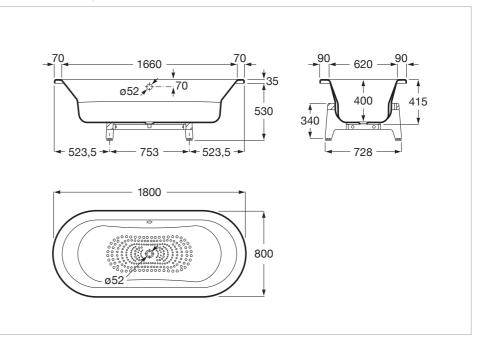

#### **Technical drawings**

#### Dimensions

Length: 1800 mm. Width: 800 mm. Height: 565 mm.