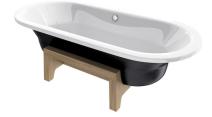

### Ref. 22255F..2

Oval steel bath with platform set in natural american oak wood and optional anti-slip base.

# Oval steel bath with black exterior, anti-slip base and american oak wooden platform

Anti-slip type: Added Capacity (people): 1 Drain: Included Earth connection Installation structure: With feet Installation type: Freestanding Internal height (mm): 400 Internal length (mm): 1660 Internal width (mm): 620 Material: Steel Shape: Oval Sound insulation Waste diameter (mm): 52 Water capacity to overflow (l): 210