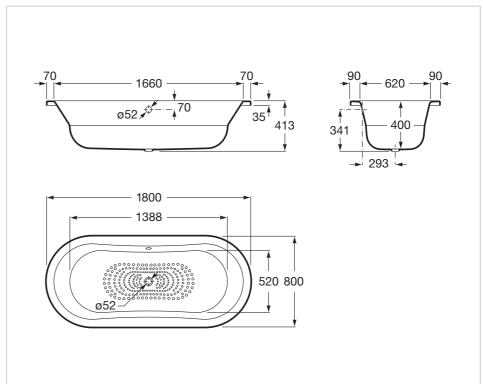

## Oval steel bath with anti-slip base (3 mm steel sheet)

Anti-slip type: Added Capacity (people): 1 Drain: Not included Installation type: Drop-in Internal height (mm): 341 Internal length (mm): 1660 Internal width (mm): 620 Material: Steel Shape: Oval Waste diameter (mm): 52 Water capacity to overflow (l): 210 Weight (Kg): 66

#### **Technical drawings**

Colours and finishes

How to obtain the reference number Replace the ".." with the desired finish code from the list below

### Dimensions

Length: 1800 mm. Width: 800 mm. Height: 400 mm.