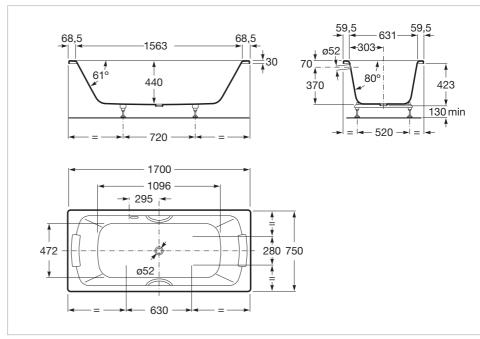

## **Technical drawings**

Headrest(s) included: 2 Installation structure: With feet Installation type: Drop-in Internal height (mm): 440 Internal length (mm): 1563

Material: Steel Shape: Rectangular

Internal width (mm): 631

Water capacity to overflow (I): 225

#### **Dimensions**

Length: 1700 mm. Width: 750 mm. Height: 440 mm.