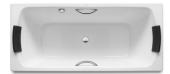

**Lun Plus** Ref. 2213G0..0

A double-ended range that is ideal for both the commercial and domestic markets as it is robust and hard wearing at 3.5mm thick.

# Rectangular steel bath with anti-slip base and grips (3.5 mm steel sheet)

Legset not supplied: Order A291030000 Grips not supplied: Order A291105000 Headrest not supplied: Order A24F075000

Anti-slip type: Added Capacity (people): 2 Drain: Not included Earth connection

Headrest(s) included: 2 Installation structure: With feet Installation type: Drop-in Internal height (mm): 440 Internal length (mm): 1563

Material: Steel Shape: Rectangular

Internal width (mm): 631

Water capacity to overflow (I): 225

#### **Dimensions**

Length: 1700 mm. Width: 750 mm. Height: 440 mm.