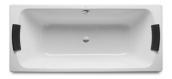

### Rectangular steel bath with anti-slip base (3.5 mm steel sheet)

Legset not supplied: Order A291030000 Headrest not supplied: Order A24F075000 Anti-slip type: Added Capacity (people): 2 Drain: Not included Headrest(s) included: 2 Installation structure: With feet Installation type: Drop-in Internal height (mm): 440 Internal length (mm): 1563 Internal width (mm): 631 Material: Steel Shape: Rectangular Sound insulation Water capacity to overflow (I): 225