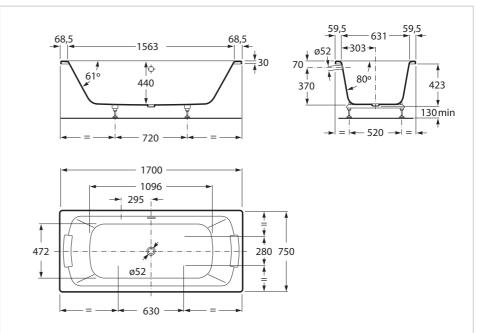

#### Technical drawings

#### Dimensions

Length: 1700 mm. Width: 750 mm. Height: 440 mm.