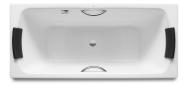

Lun Plus Ref. 2212G0..0

A double-ended range that is ideal for both the commercial and domestic markets as it is robust and hard wearing at 3.5mm thick.

# Rectangular steel bath with anti-slip base and grips (3.5 mm steel sheet)

Legset not supplied: Order A291030000 Grips not supplied: Order A291105000 Headrest not supplied: Order A24F075000

Anti-slip type: Added Capacity (people): 2 Drain: Not included Earth connection

Headrest(s) included: 2 Installation structure: With feet Installation type: Drop-in Internal height (mm): 440 Internal length (mm): 1663 Internal width (mm): 681

Material: Steel Shape: Rectangular Sound insulation