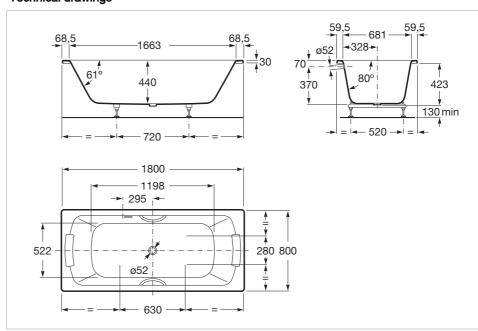

#### **Dimensions**

Length: 1800 mm. Width: 800 mm. Height: 440 mm.

# **Technical drawings**