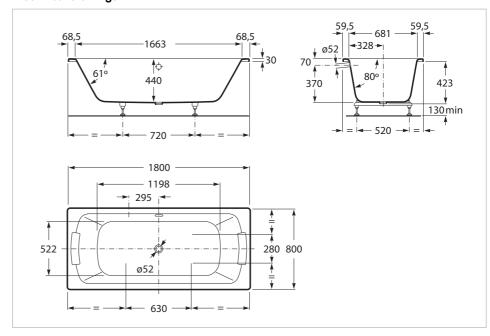

# Rectangular steel bath with anti-slip base (3.5 mm steel sheet)

Anti-slip type: Added Capacity (people): 2 Drain: Not included Earth connection

Headrest(s) included: 2 Installation structure: With feet Installation type: Drop-in Internal height (mm): 440 Internal length (mm): 1663 Internal width (mm): 681

Material: Steel Shape: Rectangular Sound insulation

Water capacity to overflow (I): 264

#### **Dimensions**

Length: 1800 mm. Width: 800 mm. Height: 440 mm.

## Technical drawings