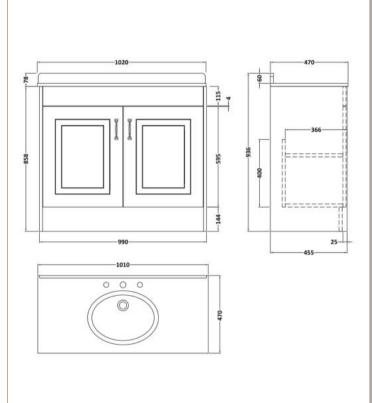

## ROXOR

Sales Code: OLF407 Description: 1000 2-Door Floor Standing Unit

| <b>Product Dimensions</b>            |                              |
|--------------------------------------|------------------------------|
| Height (mm):                         | 858                          |
| Width (mm):                          | 990                          |
| Depth (mm):                          | 455                          |
| Nett Weight (kg):                    | 33.5                         |
| Packaging Dimensions                 |                              |
| Height (mm):                         | 895                          |
| Width (mm):                          | 1010                         |
| Depth (mm):                          | 480                          |
| Gross Weight (kg):                   | 33.5                         |
| Packaging Data                       |                              |
| Box Colour:                          | Brown Cardboard Box          |
| Box Qty:                             | 1                            |
| Label Size:                          | 100 x 50                     |
| Label Colour:                        | White Label                  |
| Label Qty:                           | 2                            |
| Outer Box Dimensions (If Applicable) |                              |
| Height (mm):                         |                              |
| Width (mm):                          |                              |
| Depth (mm):                          |                              |
| Gross Weight (kg):                   |                              |
| Barcode:                             | 5056211851462                |
| <b>Product Details</b>               |                              |
| Country of Origin:                   | United Kingdom               |
| Fitting Instruction:                 | No                           |
| CE Certification:                    | N/A                          |
| FSC Certified Materials:             | Yes                          |
| Colour:                              | Royal Grey                   |
| Construction Method:                 | Cam & Wood Dowel             |
| Construction Type:                   | Rigid                        |
| Cabinet Finish:                      | MFC Textured Woodgrain       |
| Fascia Finish:                       | Mdf Vinyl Textured Woodgrain |
| Cabinet Thickness (mm):              | 18                           |
| Fascia Thickness (mm):               | 18                           |
| Drawer Included:                     | No                           |
| Drawer Type:                         | Not Applicable               |
| No of Shelves:                       | 1                            |
| Hinge Type:                          | 110 Degree Inset Clip-On S/C |
| Hinge Included:                      | Yes                          |
| Adjustable Legs:                     | No                           |
| Fixings Included:                    | Yes                          |
| Handle Style:                        | Traditional                  |
| Waste Shroud:                        | No                           |
| Handle Included:                     | Yes                          |