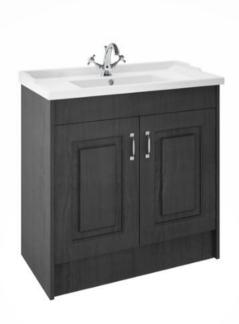

## ROXOR

Sales Code: YOR448 Description: 1000 2-Door F/S Unit With Marble Top 3Th

Strap

Handle Type:

Sales Code: LOM248 Description: 1000 Rectangle Marble Top/Basin 3Th

| Product Dime                                                     | nsions                                                                                                                                                                                                                                                                                                                                                                                                       |
|------------------------------------------------------------------|--------------------------------------------------------------------------------------------------------------------------------------------------------------------------------------------------------------------------------------------------------------------------------------------------------------------------------------------------------------------------------------------------------------|
|                                                                  |                                                                                                                                                                                                                                                                                                                                                                                                              |
| Height (mm):                                                     | 268                                                                                                                                                                                                                                                                                                                                                                                                          |
| Width (mm):                                                      | 1020                                                                                                                                                                                                                                                                                                                                                                                                         |
| Depth (mm):                                                      | 470                                                                                                                                                                                                                                                                                                                                                                                                          |
| Nett Weight (kg):                                                |                                                                                                                                                                                                                                                                                                                                                                                                              |
| Packaging Din                                                    |                                                                                                                                                                                                                                                                                                                                                                                                              |
| Height (mm):                                                     | 250                                                                                                                                                                                                                                                                                                                                                                                                          |
| Width (mm):                                                      | 1100                                                                                                                                                                                                                                                                                                                                                                                                         |
| Depth (mm):                                                      | 580                                                                                                                                                                                                                                                                                                                                                                                                          |
| Gross Weight (kg                                                 |                                                                                                                                                                                                                                                                                                                                                                                                              |
| Packaging Dat                                                    |                                                                                                                                                                                                                                                                                                                                                                                                              |
| Box Colour:                                                      | White Cardboard Box                                                                                                                                                                                                                                                                                                                                                                                          |
| Box Qty:                                                         | 1                                                                                                                                                                                                                                                                                                                                                                                                            |
| Label Size:                                                      | 100 x 50                                                                                                                                                                                                                                                                                                                                                                                                     |
| Label Colour:                                                    | White Label                                                                                                                                                                                                                                                                                                                                                                                                  |
| Label Qty:                                                       | 2                                                                                                                                                                                                                                                                                                                                                                                                            |
| <b>Outer Box Din</b>                                             | nensions (If Applicable)                                                                                                                                                                                                                                                                                                                                                                                     |
| Height (mm):                                                     |                                                                                                                                                                                                                                                                                                                                                                                                              |
| Width (mm):                                                      |                                                                                                                                                                                                                                                                                                                                                                                                              |
| Depth (mm):                                                      |                                                                                                                                                                                                                                                                                                                                                                                                              |
| Gross Weight (kg                                                 | r):                                                                                                                                                                                                                                                                                                                                                                                                          |
| Barcode:                                                         | 5056211825760                                                                                                                                                                                                                                                                                                                                                                                                |
| <b>Product Detail</b>                                            | ls                                                                                                                                                                                                                                                                                                                                                                                                           |
| Country of Origin                                                | n: China                                                                                                                                                                                                                                                                                                                                                                                                     |
| Fitting Instruction                                              |                                                                                                                                                                                                                                                                                                                                                                                                              |
| Certification:                                                   | CE: N/A WRAS: N/A WRAS No: N/A                                                                                                                                                                                                                                                                                                                                                                               |
| Product Material:                                                |                                                                                                                                                                                                                                                                                                                                                                                                              |
| Fiving Supplied:                                                 |                                                                                                                                                                                                                                                                                                                                                                                                              |
| 1 ixing supplied.                                                |                                                                                                                                                                                                                                                                                                                                                                                                              |
| Pans/Bidets:                                                     | Trap Style: Not Applicable Includes Seat: Not Applicable                                                                                                                                                                                                                                                                                                                                                     |
| Seats:                                                           | Seat Type: Not Applicable Material: Not Applicable                                                                                                                                                                                                                                                                                                                                                           |
|                                                                  |                                                                                                                                                                                                                                                                                                                                                                                                              |
|                                                                  | 0 77                                                                                                                                                                                                                                                                                                                                                                                                         |
|                                                                  |                                                                                                                                                                                                                                                                                                                                                                                                              |
| Cistorns                                                         | Operating Type: Not Applicable Fittings: Not Applicable                                                                                                                                                                                                                                                                                                                                                      |
| Cisterns.                                                        |                                                                                                                                                                                                                                                                                                                                                                                                              |
|                                                                  | Level Type. Not applicable                                                                                                                                                                                                                                                                                                                                                                                   |
| Basins:                                                          | Tap Hole: Three Tapholes Chain Stay Hole: No                                                                                                                                                                                                                                                                                                                                                                 |
|                                                                  | Template: Not Applicable Waste Type Req: Slotted                                                                                                                                                                                                                                                                                                                                                             |
|                                                                  | Overflow Inc: Yes Overflow Cover: Yes                                                                                                                                                                                                                                                                                                                                                                        |
|                                                                  | Inner Bowl Depth (mm): 160mm                                                                                                                                                                                                                                                                                                                                                                                 |
| Product Material: Fixing Supplied: Pans/Bidets: Seats: Cisterns: | Vitreous China, Natural Marble No  Trap Style: Not Applicable  Seat Type: Not Applicable Function: Not Applicable Hinge Type: Not Applicable Hinge Material: Not Applicable Hinge Material: Not Applicable  Operating Type: Not Applicable Lever Type: Not Applicable  Tap Hole: Three Tapholes  Chain Stay Hole: No Template: Not Applicable Waste Type Req: Slotted Overflow Inc: Yes  Overflow Cover: Yes |