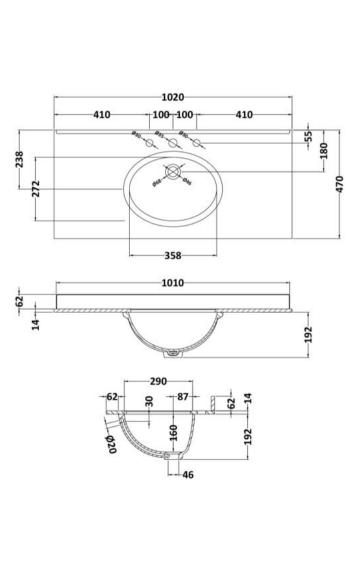

Strap

Handle Type:

Sales Code: LOM248 Description: 1000 Rectangle Marble Top/Basin 3Th

| Product Dime                                                     | nsions                                                                                                                                                                                                                                                                                                                                                                                                       |
|------------------------------------------------------------------|--------------------------------------------------------------------------------------------------------------------------------------------------------------------------------------------------------------------------------------------------------------------------------------------------------------------------------------------------------------------------------------------------------------|
|                                                                  |                                                                                                                                                                                                                                                                                                                                                                                                              |
| Height (mm):                                                     | 268                                                                                                                                                                                                                                                                                                                                                                                                          |
| Width (mm):                                                      | 1020                                                                                                                                                                                                                                                                                                                                                                                                         |
| Depth (mm):                                                      | 470                                                                                                                                                                                                                                                                                                                                                                                                          |
| Nett Weight (kg):                                                |                                                                                                                                                                                                                                                                                                                                                                                                              |
| Packaging Din                                                    |                                                                                                                                                                                                                                                                                                                                                                                                              |
| Height (mm):                                                     | 250                                                                                                                                                                                                                                                                                                                                                                                                          |
| Width (mm):                                                      | 1100                                                                                                                                                                                                                                                                                                                                                                                                         |
| Depth (mm):                                                      | 580                                                                                                                                                                                                                                                                                                                                                                                                          |
| Gross Weight (kg                                                 |                                                                                                                                                                                                                                                                                                                                                                                                              |
| Packaging Dat                                                    |                                                                                                                                                                                                                                                                                                                                                                                                              |
| Box Colour:                                                      | White Cardboard Box                                                                                                                                                                                                                                                                                                                                                                                          |
| Box Qty:                                                         | 1                                                                                                                                                                                                                                                                                                                                                                                                            |
| Label Size:                                                      | 100 x 50                                                                                                                                                                                                                                                                                                                                                                                                     |
| Label Colour:                                                    | White Label                                                                                                                                                                                                                                                                                                                                                                                                  |
| Label Qty:                                                       | 2                                                                                                                                                                                                                                                                                                                                                                                                            |
| <b>Outer Box Din</b>                                             | nensions (If Applicable)                                                                                                                                                                                                                                                                                                                                                                                     |
| Height (mm):                                                     |                                                                                                                                                                                                                                                                                                                                                                                                              |
| Width (mm):                                                      |                                                                                                                                                                                                                                                                                                                                                                                                              |
| Depth (mm):                                                      |                                                                                                                                                                                                                                                                                                                                                                                                              |
| Gross Weight (kg                                                 | r):                                                                                                                                                                                                                                                                                                                                                                                                          |
| Barcode:                                                         | 5056211825760                                                                                                                                                                                                                                                                                                                                                                                                |
| <b>Product Detail</b>                                            | ls                                                                                                                                                                                                                                                                                                                                                                                                           |
| Country of Origin                                                | n: China                                                                                                                                                                                                                                                                                                                                                                                                     |
| Fitting Instruction                                              |                                                                                                                                                                                                                                                                                                                                                                                                              |
| Certification:                                                   | CE: N/A WRAS: N/A WRAS No: N/A                                                                                                                                                                                                                                                                                                                                                                               |
| Product Material:                                                |                                                                                                                                                                                                                                                                                                                                                                                                              |
| Fiving Supplied:                                                 |                                                                                                                                                                                                                                                                                                                                                                                                              |
| 1 ixing supplied.                                                |                                                                                                                                                                                                                                                                                                                                                                                                              |
| Pans/Bidets:                                                     | Trap Style: Not Applicable Includes Seat: Not Applicable                                                                                                                                                                                                                                                                                                                                                     |
| Seats:                                                           | Seat Type: Not Applicable Material: Not Applicable                                                                                                                                                                                                                                                                                                                                                           |
|                                                                  |                                                                                                                                                                                                                                                                                                                                                                                                              |
|                                                                  | 0 77                                                                                                                                                                                                                                                                                                                                                                                                         |
|                                                                  |                                                                                                                                                                                                                                                                                                                                                                                                              |
| Cistorns                                                         | Operating Type: Not Applicable Fittings: Not Applicable                                                                                                                                                                                                                                                                                                                                                      |
| Cisterns.                                                        |                                                                                                                                                                                                                                                                                                                                                                                                              |
|                                                                  | Level Type. Not applicable                                                                                                                                                                                                                                                                                                                                                                                   |
| Basins:                                                          | Tap Hole: Three Tapholes Chain Stay Hole: No                                                                                                                                                                                                                                                                                                                                                                 |
|                                                                  | Template: Not Applicable Waste Type Req: Slotted                                                                                                                                                                                                                                                                                                                                                             |
|                                                                  | Overflow Inc: Yes Overflow Cover: Yes                                                                                                                                                                                                                                                                                                                                                                        |
|                                                                  | Inner Bowl Depth (mm): 160mm                                                                                                                                                                                                                                                                                                                                                                                 |
| Product Material: Fixing Supplied: Pans/Bidets: Seats: Cisterns: | Vitreous China, Natural Marble No  Trap Style: Not Applicable  Seat Type: Not Applicable Function: Not Applicable Hinge Type: Not Applicable Hinge Material: Not Applicable Hinge Material: Not Applicable  Operating Type: Not Applicable Lever Type: Not Applicable  Tap Hole: Three Tapholes  Chain Stay Hole: No Template: Not Applicable Waste Type Req: Slotted Overflow Inc: Yes  Overflow Cover: Yes |