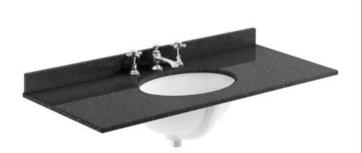

Strap

Handle Type:

Sales Code: LOM248 Description: 1000 Rectangle Marble Top/Basin 3Th

| Product Dime                                                     | nsions                                                                                                                                                                                                                                                                                                                                                                                                       |
|------------------------------------------------------------------|--------------------------------------------------------------------------------------------------------------------------------------------------------------------------------------------------------------------------------------------------------------------------------------------------------------------------------------------------------------------------------------------------------------|
|                                                                  |                                                                                                                                                                                                                                                                                                                                                                                                              |
| Height (mm):                                                     | 268                                                                                                                                                                                                                                                                                                                                                                                                          |
| Width (mm):                                                      | 1020                                                                                                                                                                                                                                                                                                                                                                                                         |
| Depth (mm):                                                      | 470                                                                                                                                                                                                                                                                                                                                                                                                          |
| Nett Weight (kg):                                                |                                                                                                                                                                                                                                                                                                                                                                                                              |
| Packaging Din                                                    |                                                                                                                                                                                                                                                                                                                                                                                                              |
| Height (mm):                                                     | 250                                                                                                                                                                                                                                                                                                                                                                                                          |
| Width (mm):                                                      | 1100                                                                                                                                                                                                                                                                                                                                                                                                         |
| Depth (mm):                                                      | 580                                                                                                                                                                                                                                                                                                                                                                                                          |
| Gross Weight (kg                                                 |                                                                                                                                                                                                                                                                                                                                                                                                              |
| Packaging Dat                                                    |                                                                                                                                                                                                                                                                                                                                                                                                              |
| Box Colour:                                                      | White Cardboard Box                                                                                                                                                                                                                                                                                                                                                                                          |
| Box Qty:                                                         | 1                                                                                                                                                                                                                                                                                                                                                                                                            |
| Label Size:                                                      | 100 x 50                                                                                                                                                                                                                                                                                                                                                                                                     |
| Label Colour:                                                    | White Label                                                                                                                                                                                                                                                                                                                                                                                                  |
| Label Qty:                                                       | 2                                                                                                                                                                                                                                                                                                                                                                                                            |
| <b>Outer Box Din</b>                                             | nensions (If Applicable)                                                                                                                                                                                                                                                                                                                                                                                     |
| Height (mm):                                                     |                                                                                                                                                                                                                                                                                                                                                                                                              |
| Width (mm):                                                      |                                                                                                                                                                                                                                                                                                                                                                                                              |
| Depth (mm):                                                      |                                                                                                                                                                                                                                                                                                                                                                                                              |
| Gross Weight (kg                                                 | r):                                                                                                                                                                                                                                                                                                                                                                                                          |
| Barcode:                                                         | 5056211825760                                                                                                                                                                                                                                                                                                                                                                                                |
| <b>Product Detail</b>                                            | ls                                                                                                                                                                                                                                                                                                                                                                                                           |
| Country of Origin                                                | n: China                                                                                                                                                                                                                                                                                                                                                                                                     |
| Fitting Instruction                                              |                                                                                                                                                                                                                                                                                                                                                                                                              |
| Certification:                                                   | CE: N/A WRAS: N/A WRAS No: N/A                                                                                                                                                                                                                                                                                                                                                                               |
| Product Material:                                                |                                                                                                                                                                                                                                                                                                                                                                                                              |
| Fiving Supplied:                                                 |                                                                                                                                                                                                                                                                                                                                                                                                              |
| 1 ixing supplied.                                                |                                                                                                                                                                                                                                                                                                                                                                                                              |
| Pans/Bidets:                                                     | Trap Style: Not Applicable Includes Seat: Not Applicable                                                                                                                                                                                                                                                                                                                                                     |
| Seats:                                                           | Seat Type: Not Applicable Material: Not Applicable                                                                                                                                                                                                                                                                                                                                                           |
|                                                                  |                                                                                                                                                                                                                                                                                                                                                                                                              |
|                                                                  | 0 77                                                                                                                                                                                                                                                                                                                                                                                                         |
|                                                                  |                                                                                                                                                                                                                                                                                                                                                                                                              |
| Cistorns                                                         | Operating Type: Not Applicable Fittings: Not Applicable                                                                                                                                                                                                                                                                                                                                                      |
| Cisterns.                                                        |                                                                                                                                                                                                                                                                                                                                                                                                              |
|                                                                  | Level Type. Not applicable                                                                                                                                                                                                                                                                                                                                                                                   |
| Basins:                                                          | Tap Hole: Three Tapholes Chain Stay Hole: No                                                                                                                                                                                                                                                                                                                                                                 |
|                                                                  | Template: Not Applicable Waste Type Req: Slotted                                                                                                                                                                                                                                                                                                                                                             |
|                                                                  | Overflow Inc: Yes Overflow Cover: Yes                                                                                                                                                                                                                                                                                                                                                                        |
|                                                                  | Inner Bowl Depth (mm): 160mm                                                                                                                                                                                                                                                                                                                                                                                 |
| Product Material: Fixing Supplied: Pans/Bidets: Seats: Cisterns: | Vitreous China, Natural Marble No  Trap Style: Not Applicable  Seat Type: Not Applicable Function: Not Applicable Hinge Type: Not Applicable Hinge Material: Not Applicable Hinge Material: Not Applicable  Operating Type: Not Applicable Lever Type: Not Applicable  Tap Hole: Three Tapholes  Chain Stay Hole: No Template: Not Applicable Waste Type Req: Slotted Overflow Inc: Yes  Overflow Cover: Yes |