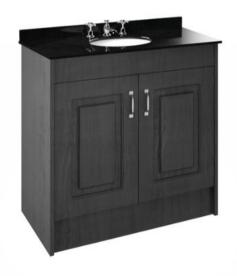

## ROXOR

Sales Code: YOR448 Description: 1000 2-Door F/S Unit With Marble Top 3Th

## ROXOR

Sales Code: OLF407 Description: 1000 2-Door Floor Standing Unit

| <b>Product Dimensions</b>            |                              |
|--------------------------------------|------------------------------|
| Height (mm):                         | 858                          |
| Width (mm):                          | 990                          |
| Depth (mm):                          | 455                          |
| Nett Weight (kg):                    | 33.5                         |
| Packaging Dimensions                 |                              |
| Height (mm):                         | 895                          |
| Width (mm):                          | 1010                         |
| Depth (mm):                          | 480                          |
| Gross Weight (kg):                   | 33.5                         |
| Packaging Data                       |                              |
| Box Colour:                          | Brown Cardboard Box          |
| Box Qty:                             | 1                            |
| Label Size:                          | 100 x 50                     |
| Label Colour:                        | White Label                  |
| Label Qty:                           | 2                            |
| Outer Box Dimensions (If Applicable) |                              |
| Height (mm):                         |                              |
| Width (mm):                          |                              |
| Depth (mm):                          |                              |
| Gross Weight (kg):                   |                              |
| Barcode:                             | 5056211851462                |
| <b>Product Details</b>               |                              |
| Country of Origin:                   | United Kingdom               |
| Fitting Instruction:                 | No                           |
| CE Certification:                    | N/A                          |
| FSC Certified Materials:             | Yes                          |
| Colour:                              | Royal Grey                   |
| Construction Method:                 | Cam & Wood Dowel             |
| Construction Type:                   | Rigid                        |
| Cabinet Finish:                      | MFC Textured Woodgrain       |
| Fascia Finish:                       | Mdf Vinyl Textured Woodgrain |
| Cabinet Thickness (mm):              | 18                           |
| Fascia Thickness (mm):               | 18                           |
| Drawer Included:                     | No                           |
| Drawer Type:                         | Not Applicable               |
| No of Shelves:                       | 1                            |
| Hinge Type:                          | 110 Degree Inset Clip-On S/C |
| Hinge Included:                      | Yes                          |
| Adjustable Legs:                     | No                           |
| Fixings Included:                    | Yes                          |
| Handle Style:                        | Traditional                  |
| Waste Shroud:                        | No                           |
| Handle Included:                     | Yes                          |