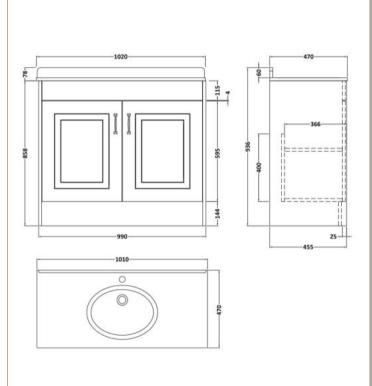

Strap

Handle Type:

Sales Code: LOM247 Description: 1000 Rectangle Marble Top/Basin 1Th

| Product Dimer                                                     | naiona                                                                              |
|-------------------------------------------------------------------|-------------------------------------------------------------------------------------|
|                                                                   |                                                                                     |
| Height (mm):                                                      | 268                                                                                 |
| Width (mm):                                                       | 1020                                                                                |
| Depth (mm):                                                       | 470                                                                                 |
| Nett Weight (kg):                                                 |                                                                                     |
| Packaging Din                                                     |                                                                                     |
| Height (mm):                                                      | 250                                                                                 |
| Width (mm):                                                       | 1100                                                                                |
| Depth (mm):                                                       | 580                                                                                 |
| Gross Weight (kg                                                  |                                                                                     |
| <b>Packaging Dat</b>                                              |                                                                                     |
| Box Colour:                                                       | White Cardboard Box                                                                 |
| Box Qty:                                                          | 1                                                                                   |
| Label Size:                                                       | 100 x 50                                                                            |
| Label Colour:                                                     | White Label                                                                         |
| Label Qty:                                                        |                                                                                     |
| <b>Outer Box Din</b>                                              | nensions (If Applicable)                                                            |
| Height (mm):                                                      |                                                                                     |
| Width (mm):                                                       |                                                                                     |
| Depth (mm):                                                       |                                                                                     |
| Gross Weight (kg                                                  | ):                                                                                  |
| Barcode:                                                          | 5056211825753                                                                       |
| <b>Product Detail</b>                                             | s                                                                                   |
| Country of Origin                                                 | n: China                                                                            |
| Fitting Instruction                                               | n: No                                                                               |
| Certification:                                                    | CE: N/A WRAS: N/A WRAS No: N/A                                                      |
| Product Material:                                                 | Vitreous China, Natural Marble                                                      |
| Fixing Supplied:                                                  | No                                                                                  |
|                                                                   |                                                                                     |
| Pans/Bidets:                                                      | Trap Style: Not Applicable Includes Seat: Not Applicable                            |
| Seats:                                                            | Seat Type: Not Applicable Material: Not Applicable                                  |
| Scats.                                                            | Function: Not Applicable Hinge Type: Not Applicable                                 |
|                                                                   | Hinge Material: Not Applicable                                                      |
|                                                                   | Timgo maiorian. Not Applicable                                                      |
| Cisterns: Operating Type: Not Applicable Fittings: Not Applicable |                                                                                     |
| Cisterns:                                                         | Operating Type: Not Applicable Fittings: Not Applicable  Lever Type: Not Applicable |
|                                                                   | Level Type. Not Applicable                                                          |
| Basins:                                                           | Tap Hole: One Taphole Chain Stay Hole: No                                           |
|                                                                   | Template: Not Applicable Waste Type Req: Slotted                                    |
|                                                                   | Overflow Inc: Yes Overflow Cover: Yes                                               |
|                                                                   | Inner Bowl Depth (mm): 160mm                                                        |
|                                                                   | 1 (). Tooliilii                                                                     |