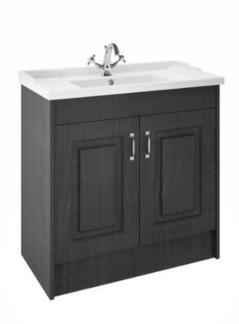

## ROXOR

Sales Code: OLF407 Description: 1000 2-Door Floor Standing Unit

| <b>Product Dimensions</b>            |                              |
|--------------------------------------|------------------------------|
| Height (mm):                         | 858                          |
| Width (mm):                          | 990                          |
| Depth (mm):                          | 455                          |
| Nett Weight (kg):                    | 33.5                         |
| Packaging Dimensions                 |                              |
| Height (mm):                         | 895                          |
| Width (mm):                          | 1010                         |
| Depth (mm):                          | 480                          |
| Gross Weight (kg):                   | 33.5                         |
| Packaging Data                       |                              |
| Box Colour:                          | Brown Cardboard Box          |
| Box Qty:                             | 1                            |
| Label Size:                          | 100 x 50                     |
| Label Colour:                        | White Label                  |
| Label Qty:                           | 2                            |
| Outer Box Dimensions (If Applicable) |                              |
| Height (mm):                         |                              |
| Width (mm):                          |                              |
| Depth (mm):                          |                              |
| Gross Weight (kg):                   |                              |
| Barcode:                             | 5056211851462                |
| <b>Product Details</b>               |                              |
| Country of Origin:                   | United Kingdom               |
| Fitting Instruction:                 | No                           |
| CE Certification:                    | N/A                          |
| FSC Certified Materials:             | Yes                          |
| Colour:                              | Royal Grey                   |
| Construction Method:                 | Cam & Wood Dowel             |
| Construction Type:                   | Rigid                        |
| Cabinet Finish:                      | MFC Textured Woodgrain       |
| Fascia Finish:                       | Mdf Vinyl Textured Woodgrain |
| Cabinet Thickness (mm):              | 18                           |
| Fascia Thickness (mm):               | 18                           |
| Drawer Included:                     | No                           |
| Drawer Type:                         | Not Applicable               |
| No of Shelves:                       | 1                            |
| Hinge Type:                          | 110 Degree Inset Clip-On S/C |
| Hinge Included:                      | Yes                          |
| Adjustable Legs:                     | No                           |
| Fixings Included:                    | Yes                          |
| Handle Style:                        | Traditional                  |
| Waste Shroud:                        | No                           |
| Handle Included:                     | Yes                          |