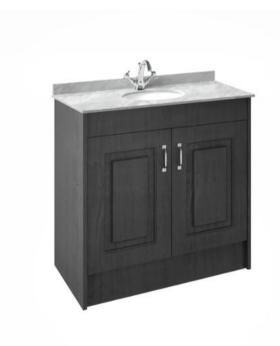

## ROXOR

Sales Code: YOR447 Description: 1000 2-Door F/S Unit With Marble Top 1Th