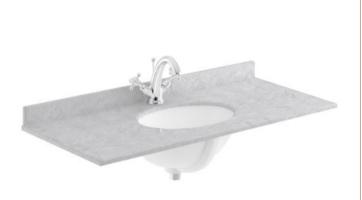

Strap

Handle Type:

Sales Code: LOM247 Description: 1000 Rectangle Marble Top/Basin 1Th

| Product Dimer                                                     | naiona                                                                              |
|-------------------------------------------------------------------|-------------------------------------------------------------------------------------|
|                                                                   |                                                                                     |
| Height (mm):                                                      | 268                                                                                 |
| Width (mm):                                                       | 1020                                                                                |
| Depth (mm):                                                       | 470                                                                                 |
| Nett Weight (kg):                                                 |                                                                                     |
| Packaging Din                                                     |                                                                                     |
| Height (mm):                                                      | 250                                                                                 |
| Width (mm):                                                       | 1100                                                                                |
| Depth (mm):                                                       | 580                                                                                 |
| Gross Weight (kg                                                  |                                                                                     |
| <b>Packaging Dat</b>                                              |                                                                                     |
| Box Colour:                                                       | White Cardboard Box                                                                 |
| Box Qty:                                                          | 1                                                                                   |
| Label Size:                                                       | 100 x 50                                                                            |
| Label Colour:                                                     | White Label                                                                         |
| Label Qty:                                                        |                                                                                     |
| <b>Outer Box Din</b>                                              | nensions (If Applicable)                                                            |
| Height (mm):                                                      |                                                                                     |
| Width (mm):                                                       |                                                                                     |
| Depth (mm):                                                       |                                                                                     |
| Gross Weight (kg                                                  | ):                                                                                  |
| Barcode:                                                          | 5056211825753                                                                       |
| <b>Product Detail</b>                                             | s                                                                                   |
| Country of Origin                                                 | n: China                                                                            |
| Fitting Instruction                                               | n: No                                                                               |
| Certification:                                                    | CE: N/A WRAS: N/A WRAS No: N/A                                                      |
| Product Material:                                                 | Vitreous China, Natural Marble                                                      |
| Fixing Supplied:                                                  | No                                                                                  |
|                                                                   |                                                                                     |
| Pans/Bidets:                                                      | Trap Style: Not Applicable Includes Seat: Not Applicable                            |
| Seats:                                                            | Seat Type: Not Applicable Material: Not Applicable                                  |
| Scats.                                                            | Function: Not Applicable Hinge Type: Not Applicable                                 |
|                                                                   | Hinge Material: Not Applicable                                                      |
|                                                                   | Timgo maiorian. Not Applicable                                                      |
| Cisterns: Operating Type: Not Applicable Fittings: Not Applicable |                                                                                     |
| Cisterns:                                                         | Operating Type: Not Applicable Fittings: Not Applicable  Lever Type: Not Applicable |
|                                                                   | Level Type. Not Applicable                                                          |
| Basins:                                                           | Tap Hole: One Taphole Chain Stay Hole: No                                           |
|                                                                   | Template: Not Applicable Waste Type Req: Slotted                                    |
|                                                                   | Overflow Inc: Yes Overflow Cover: Yes                                               |
|                                                                   | Inner Bowl Depth (mm): 160mm                                                        |
|                                                                   | 1 (). Tooliilii                                                                     |