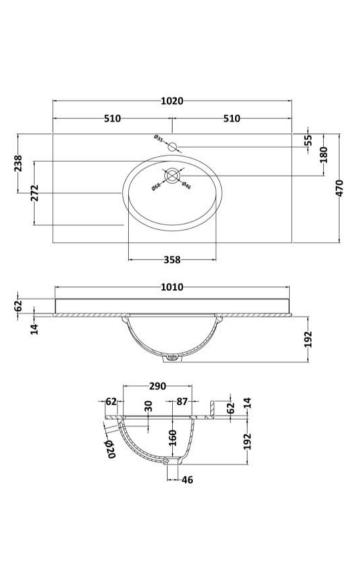

Strap

Handle Type:

Sales Code: LOM247 Description: 1000 Rectangle Marble Top/Basin 1Th

| Product Dimer                                                     | naiona                                                                              |
|-------------------------------------------------------------------|-------------------------------------------------------------------------------------|
|                                                                   |                                                                                     |
| Height (mm):                                                      | 268                                                                                 |
| Width (mm):                                                       | 1020                                                                                |
| Depth (mm):                                                       | 470                                                                                 |
| Nett Weight (kg):                                                 |                                                                                     |
| Packaging Din                                                     |                                                                                     |
| Height (mm):                                                      | 250                                                                                 |
| Width (mm):                                                       | 1100                                                                                |
| Depth (mm):                                                       | 580                                                                                 |
| Gross Weight (kg                                                  |                                                                                     |
| <b>Packaging Dat</b>                                              |                                                                                     |
| Box Colour:                                                       | White Cardboard Box                                                                 |
| Box Qty:                                                          | 1                                                                                   |
| Label Size:                                                       | 100 x 50                                                                            |
| Label Colour:                                                     | White Label                                                                         |
| Label Qty:                                                        |                                                                                     |
| <b>Outer Box Din</b>                                              | nensions (If Applicable)                                                            |
| Height (mm):                                                      |                                                                                     |
| Width (mm):                                                       |                                                                                     |
| Depth (mm):                                                       |                                                                                     |
| Gross Weight (kg                                                  | ):                                                                                  |
| Barcode:                                                          | 5056211825753                                                                       |
| <b>Product Detail</b>                                             | s                                                                                   |
| Country of Origin                                                 | n: China                                                                            |
| Fitting Instruction                                               | n: No                                                                               |
| Certification:                                                    | CE: N/A WRAS: N/A WRAS No: N/A                                                      |
| Product Material:                                                 | Vitreous China, Natural Marble                                                      |
| Fixing Supplied:                                                  | No                                                                                  |
|                                                                   |                                                                                     |
| Pans/Bidets:                                                      | Trap Style: Not Applicable Includes Seat: Not Applicable                            |
| Seats:                                                            | Seat Type: Not Applicable Material: Not Applicable                                  |
| Scats.                                                            | Function: Not Applicable Hinge Type: Not Applicable                                 |
|                                                                   | Hinge Material: Not Applicable                                                      |
|                                                                   | Timgo maiorian. Not Applicable                                                      |
| Cisterns: Operating Type: Not Applicable Fittings: Not Applicable |                                                                                     |
| Cisterns:                                                         | Operating Type: Not Applicable Fittings: Not Applicable  Lever Type: Not Applicable |
|                                                                   | Level Type. Not Applicable                                                          |
| Basins:                                                           | Tap Hole: One Taphole Chain Stay Hole: No                                           |
|                                                                   | Template: Not Applicable Waste Type Req: Slotted                                    |
|                                                                   | Overflow Inc: Yes Overflow Cover: Yes                                               |
|                                                                   | Inner Bowl Depth (mm): 160mm                                                        |
|                                                                   | 1 (). Tooliilii                                                                     |