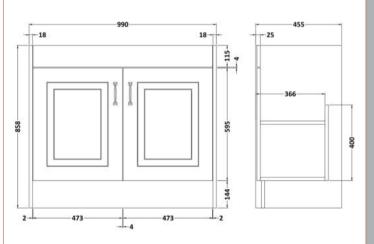

## ROXOR

Sales Code: OLF407 Description: 1000 2-Door Floor Standing Unit

| <b>Product Dimensions</b>            |                              |
|--------------------------------------|------------------------------|
| Height (mm):                         | 858                          |
| Width (mm):                          | 990                          |
| Depth (mm):                          | 455                          |
| Nett Weight (kg):                    | 33.5                         |
| Packaging Dimensions                 |                              |
| Height (mm):                         | 895                          |
| Width (mm):                          | 1010                         |
| Depth (mm):                          | 480                          |
| Gross Weight (kg):                   | 33.5                         |
| Packaging Data                       |                              |
| Box Colour:                          | Brown Cardboard Box          |
| Box Qty:                             | 1                            |
| Label Size:                          | 100 x 50                     |
| Label Colour:                        | White Label                  |
| Label Qty:                           | 2                            |
| Outer Box Dimensions (If Applicable) |                              |
| Height (mm):                         |                              |
| Width (mm):                          |                              |
| Depth (mm):                          |                              |
| Gross Weight (kg):                   |                              |
| Barcode:                             | 5056211851462                |
| <b>Product Details</b>               |                              |
| Country of Origin:                   | United Kingdom               |
| Fitting Instruction:                 | No                           |
| CE Certification:                    | N/A                          |
| FSC Certified Materials:             | Yes                          |
| Colour:                              | Royal Grey                   |
| Construction Method:                 | Cam & Wood Dowel             |
| Construction Type:                   | Rigid                        |
| Cabinet Finish:                      | MFC Textured Woodgrain       |
| Fascia Finish:                       | Mdf Vinyl Textured Woodgrain |
| Cabinet Thickness (mm):              | 18                           |
| Fascia Thickness (mm):               | 18                           |
| Drawer Included:                     | No                           |
| Drawer Type:                         | Not Applicable               |
| No of Shelves:                       | 1                            |
| Hinge Type:                          | 110 Degree Inset Clip-On S/C |
| Hinge Included:                      | Yes                          |
| Adjustable Legs:                     | No                           |
| Fixings Included:                    | Yes                          |
| Handle Style:                        | Traditional                  |
| Waste Shroud:                        | No                           |
| Handle Included:                     | Yes                          |