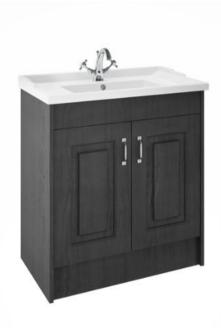

## **Packaging Details**

Barcode: 5056462619576

Sales Code: OLF405 **Description:** 800 2-Door Floor Standing Unit

| <b>Product Dimensions</b>     |                              |  |  |
|-------------------------------|------------------------------|--|--|
| Height (mm):                  | 858                          |  |  |
| Width (mm):                   | 790                          |  |  |
| Depth (mm):                   | 455                          |  |  |
| Nett Weight (kg):             | 29.5                         |  |  |
| Packaging Dimensions          |                              |  |  |
| Height (mm):                  | 895                          |  |  |
| Width (mm):                   | 810                          |  |  |
| Depth (mm):                   | 480                          |  |  |
| Gross Weight (kg):            | 29.5                         |  |  |
| Packaging Data                |                              |  |  |
| Box Colour:                   | Brown Cardboard Box          |  |  |
| Box Qty:                      | 1                            |  |  |
| Label Size:                   | 100 x 50                     |  |  |
| Label Colour:                 | White Label                  |  |  |
| Label Oty:                    | 2                            |  |  |
| Outer Box Dimensions (If Appl | icable)                      |  |  |
| Height (mm):                  |                              |  |  |
| Width (mm):                   |                              |  |  |
| Depth (mm):                   |                              |  |  |
| Gross Weight (kg):            |                              |  |  |
| Barcode:                      | 5056211847434                |  |  |
| Product Details               |                              |  |  |
| Country of Origin:            | United Kingdom               |  |  |
| Fitting Instruction:          | No                           |  |  |
| CE Certification:             | N/A                          |  |  |
| FSC Certified Materials:      | Yes                          |  |  |
| Colour:                       | Royal Grey                   |  |  |
| Construction Method:          | Cam & Wood Dowel             |  |  |
| Construction Type:            | Rigid                        |  |  |
| Cabinet Finish:               | MFC Textured Woodgrain       |  |  |
| Fascia Finish:                | Mdf Vinyl Textured Woodgrain |  |  |
| Cabinet Thickness (mm):       | 18                           |  |  |
| Fascia Thickness (mm):        | 18                           |  |  |
| Drawer Included:              | No                           |  |  |
| Drawer Type:                  | Not Applicable               |  |  |
| No of Shelves:                | 1                            |  |  |
| Hinge Type:                   | 110 Degree Inset Clip-On S/C |  |  |
| Hinge Included:               | Yes                          |  |  |
| Adjustable Legs:              | No                           |  |  |
| Fixings Included:             | Yes                          |  |  |
| Handle Style:                 | Traditional                  |  |  |
| Waste Shroud:                 | No                           |  |  |
| Handle Included:              | Yes                          |  |  |
| Handle Type:                  | Strap                        |  |  |
|                               |                              |  |  |