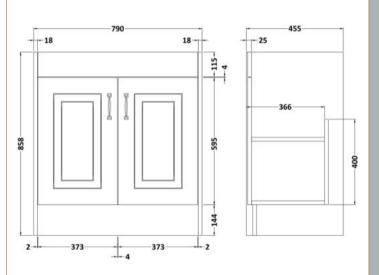

## **Packaging Details**

Barcode: 5056462619576

Sales Code: OLF405 **Description:** 800 2-Door Floor Standing Unit

| <b>Product Dimensions</b>     |                              |  |  |
|-------------------------------|------------------------------|--|--|
| Height (mm):                  | 858                          |  |  |
| Width (mm):                   | 790                          |  |  |
| Depth (mm):                   | 455                          |  |  |
| Nett Weight (kg):             | 29.5                         |  |  |
| Packaging Dimensions          |                              |  |  |
| Height (mm):                  | 895                          |  |  |
| Width (mm):                   | 810                          |  |  |
| Depth (mm):                   | 480                          |  |  |
| Gross Weight (kg):            | 29.5                         |  |  |
| Packaging Data                |                              |  |  |
| Box Colour:                   | Brown Cardboard Box          |  |  |
| Box Qty:                      | 1                            |  |  |
| Label Size:                   | 100 x 50                     |  |  |
| Label Colour:                 | White Label                  |  |  |
| Label Oty:                    | 2                            |  |  |
| Outer Box Dimensions (If Appl | icable)                      |  |  |
| Height (mm):                  |                              |  |  |
| Width (mm):                   |                              |  |  |
| Depth (mm):                   |                              |  |  |
| Gross Weight (kg):            |                              |  |  |
| Barcode:                      | 5056211847434                |  |  |
| Product Details               |                              |  |  |
| Country of Origin:            | United Kingdom               |  |  |
| Fitting Instruction:          | No                           |  |  |
| CE Certification:             | N/A                          |  |  |
| FSC Certified Materials:      | Yes                          |  |  |
| Colour:                       | Royal Grey                   |  |  |
| Construction Method:          | Cam & Wood Dowel             |  |  |
| Construction Type:            | Rigid                        |  |  |
| Cabinet Finish:               | MFC Textured Woodgrain       |  |  |
| Fascia Finish:                | Mdf Vinyl Textured Woodgrain |  |  |
| Cabinet Thickness (mm):       | 18                           |  |  |
| Fascia Thickness (mm):        | 18                           |  |  |
| Drawer Included:              | No                           |  |  |
| Drawer Type:                  | Not Applicable               |  |  |
| No of Shelves:                | 1                            |  |  |
| Hinge Type:                   | 110 Degree Inset Clip-On S/C |  |  |
| Hinge Included:               | Yes                          |  |  |
| Adjustable Legs:              | No                           |  |  |
| Fixings Included:             | Yes                          |  |  |
| Handle Style:                 | Traditional                  |  |  |
| Waste Shroud:                 | No                           |  |  |
| Handle Included:              | Yes                          |  |  |
| Handle Type:                  | Strap                        |  |  |
|                               |                              |  |  |