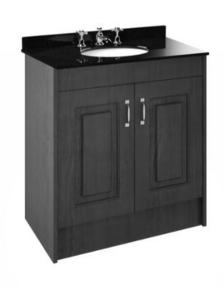

## ROXOR

Sales Code: YOR430 Description: 800 2-Door F/S Unit With Marble Top 3Th