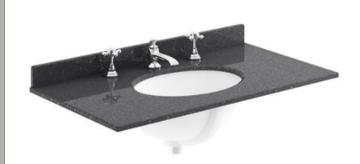

Handle Type:

Sales Code: LOM230 Description: 800 Single Bowl Marble Top 3Th

| Product Dimer        | nsions              |                            |                                       |
|----------------------|---------------------|----------------------------|---------------------------------------|
| Height (mm):         |                     | 268                        |                                       |
| Width (mm):          |                     | 320                        |                                       |
| Depth (mm):          |                     | 163                        |                                       |
| Nett Weight (kg):    |                     | 18                         |                                       |
| Packaging Din        |                     | 10                         |                                       |
| Height (mm):         |                     | 310                        |                                       |
| Width (mm):          |                     | 900                        |                                       |
| Depth (mm):          |                     | 550                        |                                       |
| Gross Weight (kg     |                     | 18.5                       |                                       |
| Packaging Dat        |                     | 10.5                       |                                       |
| Box Colour:          |                     | White Cardl                | poord Poy                             |
| Box Colour. Box Oty: |                     | 1                          | Joald Box                             |
| Label Size:          |                     | 100 x 50                   |                                       |
| Label Colour:        |                     | White Label                |                                       |
| Label Qty:           |                     | 2                          |                                       |
|                      | nensions (If Appli  |                            |                                       |
| Height (mm):         | nensions (11 Appn   | cable)                     |                                       |
| Width (mm):          |                     |                            |                                       |
| Depth (mm):          |                     |                            |                                       |
| Gross Weight (kg     | .).                 |                            |                                       |
| Barcode:             |                     | 5056211819                 | 1059                                  |
| Product Detail       |                     | 3030211013                 |                                       |
| Country of Origin    |                     | China                      |                                       |
| Fitting Instruction  |                     | Vo                         |                                       |
| Certification:       |                     | VRAS: N/A                  | WRAS No: N/A                          |
| Product Material:    |                     |                            | · · · · · · · · · · · · · · · · · · · |
|                      |                     |                            |                                       |
| Fixing Supplied:     | ı                   | No                         |                                       |
| Pans/Bidets:         | Trap Style: Not App | licable                    | Includes Seat: Not Applicable         |
| Seats:               | Seat Type: Not App  | licable                    | Material: Not Applicable              |
| - Section            | Function: Not App   |                            | Hinge Type: Not Applicable            |
|                      | Hinge Material: Not |                            |                                       |
| -                    |                     |                            |                                       |
|                      |                     | e Fittings: Not Applicable |                                       |
|                      | Lever Type: Not Ap  | plicable                   |                                       |
| Basins:              | Tap Hole: Three Ta  | pholes                     | Chain Stay Hole: No                   |
|                      | Template: Not Appli |                            | Waste Type Reg: Slotted               |
|                      | Overflow Inc: Yes   |                            | Overflow Cover: Yes                   |
|                      | Inner Bowl Depth (m | nm): 160mr                 |                                       |