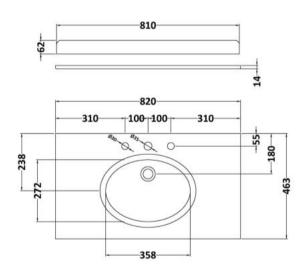

Handle Type:

Sales Code: LOM230 Description: 800 Single Bowl Marble Top 3Th

| Product Dimer        | nsions              |                            |                                       |
|----------------------|---------------------|----------------------------|---------------------------------------|
| Height (mm):         |                     | 268                        |                                       |
| Width (mm):          |                     | 320                        |                                       |
| Depth (mm):          |                     | 163                        |                                       |
| Nett Weight (kg):    |                     | 18                         |                                       |
| Packaging Din        |                     | 10                         |                                       |
| Height (mm):         |                     | 310                        |                                       |
| Width (mm):          |                     | 900                        |                                       |
| Depth (mm):          |                     | 550                        |                                       |
| Gross Weight (kg     |                     | 18.5                       |                                       |
| Packaging Dat        |                     | 10.5                       |                                       |
| Box Colour:          |                     | White Cardl                | poord Poy                             |
| Box Colour. Box Oty: |                     | 1                          | Joald Box                             |
| Label Size:          |                     | 100 x 50                   |                                       |
| Label Colour:        |                     | White Label                |                                       |
| Label Qty:           |                     | 2                          |                                       |
|                      | nensions (If Appli  |                            |                                       |
| Height (mm):         | nensions (11 Appn   | cable)                     |                                       |
| Width (mm):          |                     |                            |                                       |
| Depth (mm):          |                     |                            |                                       |
| Gross Weight (kg     | .).                 |                            |                                       |
| Barcode:             |                     | 5056211819                 | 1059                                  |
| Product Detail       |                     | 3030211013                 |                                       |
| Country of Origin    |                     | China                      |                                       |
| Fitting Instruction  |                     | Vo                         |                                       |
| Certification:       |                     | VRAS: N/A                  | WRAS No: N/A                          |
| Product Material:    |                     |                            | · · · · · · · · · · · · · · · · · · · |
|                      |                     |                            |                                       |
| Fixing Supplied:     | ı                   | No                         |                                       |
| Pans/Bidets:         | Trap Style: Not App | licable                    | Includes Seat: Not Applicable         |
| Seats:               | Seat Type: Not App  | licable                    | Material: Not Applicable              |
| - Section            | Function: Not App   |                            | Hinge Type: Not Applicable            |
|                      | Hinge Material: Not |                            |                                       |
| -                    |                     |                            |                                       |
|                      |                     | e Fittings: Not Applicable |                                       |
|                      | Lever Type: Not Ap  | plicable                   |                                       |
| Basins:              | Tap Hole: Three Ta  | pholes                     | Chain Stay Hole: No                   |
|                      | Template: Not Appli |                            | Waste Type Reg: Slotted               |
|                      | Overflow Inc: Yes   |                            | Overflow Cover: Yes                   |
|                      | Inner Bowl Depth (m | nm): 160mr                 |                                       |