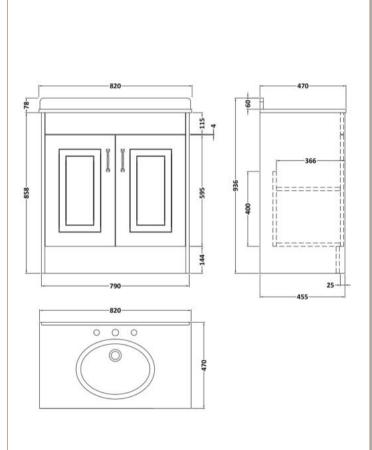

## **Packaging Details**

Barcode: 5056462619576

Sales Code: OLF405 **Description:** 800 2-Door Floor Standing Unit

| <b>Product Dimensions</b>     |                              |  |  |
|-------------------------------|------------------------------|--|--|
| Height (mm):                  | 858                          |  |  |
| Width (mm):                   | 790                          |  |  |
| Depth (mm):                   | 455                          |  |  |
| Nett Weight (kg):             | 29.5                         |  |  |
| Packaging Dimensions          |                              |  |  |
| Height (mm):                  | 895                          |  |  |
| Width (mm):                   | 810                          |  |  |
| Depth (mm):                   | 480                          |  |  |
| Gross Weight (kg):            | 29.5                         |  |  |
| Packaging Data                |                              |  |  |
| Box Colour:                   | Brown Cardboard Box          |  |  |
| Box Qty:                      | 1                            |  |  |
| Label Size:                   | 100 x 50                     |  |  |
| Label Colour:                 | White Label                  |  |  |
| Label Oty:                    | 2                            |  |  |
| Outer Box Dimensions (If Appl | icable)                      |  |  |
| Height (mm):                  |                              |  |  |
| Width (mm):                   |                              |  |  |
| Depth (mm):                   |                              |  |  |
| Gross Weight (kg):            |                              |  |  |
| Barcode:                      | 5056211847434                |  |  |
| Product Details               |                              |  |  |
| Country of Origin:            | United Kingdom               |  |  |
| Fitting Instruction:          | No                           |  |  |
| CE Certification:             | N/A                          |  |  |
| FSC Certified Materials:      | Yes                          |  |  |
| Colour:                       | Royal Grey                   |  |  |
| Construction Method:          | Cam & Wood Dowel             |  |  |
| Construction Type:            | Rigid                        |  |  |
| Cabinet Finish:               | MFC Textured Woodgrain       |  |  |
| Fascia Finish:                | Mdf Vinyl Textured Woodgrain |  |  |
| Cabinet Thickness (mm):       | 18                           |  |  |
| Fascia Thickness (mm):        | 18                           |  |  |
| Drawer Included:              | No                           |  |  |
| Drawer Type:                  | Not Applicable               |  |  |
| No of Shelves:                | 1                            |  |  |
| Hinge Type:                   | 110 Degree Inset Clip-On S/C |  |  |
| Hinge Included:               | Yes                          |  |  |
| Adjustable Legs:              | No                           |  |  |
| Fixings Included:             | Yes                          |  |  |
| Handle Style:                 | Traditional                  |  |  |
| Waste Shroud:                 | No                           |  |  |
| Handle Included:              | Yes                          |  |  |
| Handle Type:                  | Strap                        |  |  |
|                               |                              |  |  |